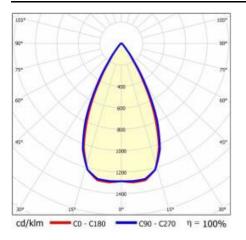

e:     | symmetric           |
| Colour rendering index:           | 80            | LED lifespan L70B50 [h]:     | 150000              |
| Beam angle [°]:                   | 60            | LED lifespan L80B20 [h]:     | 100000              |
| Diffuser material:                | PC            | LED lifespan L90B10 [h]:     | 50000               |
| Diffuser type:                    | matrix led    | Warranty [years]:            | 5                   |
| Diffuser colour:                  | transparent   | CE certificate:              | <u>61/2025</u>      |
| Optics material:                  | PC            | Manual:                      | Download PDF        |
| Optics:                           | lens          | Plik LDT:                    | Download            |

#### LIGHT CURVES



### TERRA 3 LED N 1195X170MM X4 8600LM 840 WHITE MAT (56W)

DETAILED CARD

### ACCESSORIES AVAILABLE

| index  | Name                                                         |
|--------|--------------------------------------------------------------|
| 999543 | Plasterboard recessing kit 630x630 white (steel version)     |
| 374845 | Frame adapter KG 635x635 WHITE                               |
| 998966 | Frame steel white structure RAL9016 600x600 SM "well effect" |





Plasterboard recessing kit 630x630 white (steel version) (999543)

Frame steel white structure RAL9016 600x600 SM "well effect" (998966)

Card creation date: 01 July 2025

The company reserves the right to make design changes or upgrades in the presented product. Product data sheet does not constitute an offer. \* Param