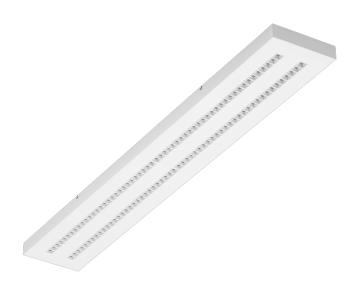

## TERRA 3 LED N 1195X170MM X4 8600LM 840 WHITE MAT (56W)

DETAILED CARD

#### **CHARACTERISTICS**

A luminaire equipped with energy-efficient LED modules characterised by high luminous flux. The low side profile provides an aesthetically pleasing, timeless appearance. Robust, compact construction. Made of powder-coated steel sheet. Patented highperformance HE reflector guarantees high efficiency while effectively eliminating glare.

### APPLICATION

The versatile luminaire is designed for indoor use in offices or general utility rooms. Its high luminous parameters make it suitable as the main source of light and conducive to work requiring visual focus. The luminaire is suitable for both new applications and the replacement of traditional fluorescent lamps with energy-efficient LED solutions.