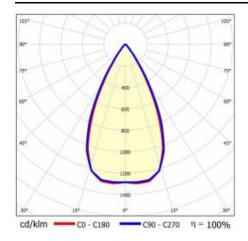

|
| Mounting version:            | surface             |
| Number on the palette [pcs]: | 100                 |
| Net weight [kg]:             | 1.600               |
| Category type:               | troffers            |
| Version:                     | 4x1                 |
| Mounting dimensions [mm]:    | 600                 |
| Light distribution type:     | symmetric           |
| LED lifespan L70B50 [h]:     | 150000              |
| LED lifespan L80B20 [h]:     | 100000              |
| LED lifespan L90B10 [h]:     | 50000               |
| Warranty [years]:            | 5                   |
| CE certificate:              | <u>61/2025</u>      |
| Manual:                      | Download PDF        |
| Plik LDT:                    | Download            |

### **LIGHT CURVES**



# TERRA 3 LED N 1195X170MM X4 8200LM 830 WHITE GLOSS (56W)

**DETAILED CARD** 

#### **ACCESSORIES AVAILABLE**

| index  | Name                                                         |
|--------|--------------------------------------------------------------|
| 999543 | Plasterboard recessing kit 630x630 white (steel version)     |
| 374845 | Frame adapter KG 635x635 WHITE                               |
| 998966 | Frame steel white structure RAL9016 600x600 SM "well effect" |







Frame steel white structure RAL9016 600x600 SM "well effect" (998966)