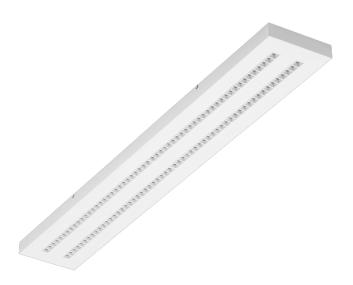

# TERRA 3 LED N 1195X170MM X4 8200LM 830 WHITE GLOSS (56W)

**DETAILED CARD** 

### **CHARACTERISTICS**

A luminaire equipped with energy-efficient LED modules characterised by high luminous flux. The low side profile provides an aesthetically pleasing, timeless appearance. Robust, compact construction. Made of powder-coated steel sheet. Patented high-performance HE reflector guarantees high efficiency while effectively eliminating glare.

## **APPLICATION**

The versatile luminaire is designed for indoor use in offices or general utility rooms. Its high luminous parameters make it suitable as the main source of light and conducive to work requiring visual focus. The luminaire is suitable for both new applications and the replacement of traditional fluorescent lamps with energy-efficient LED solutions.