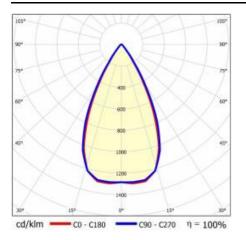

#### LIGHT CURVES

### **TECHNICAL PARAMETERS TABLE**

| Index:                            | 428333        | Material of the body:        | powder coated steel |
|-----------------------------------|---------------|------------------------------|---------------------|
|                                   |               | •                            |                     |
| EAN:                              | 5905963428333 | Colour of the body:          | black mat           |
| Light source:                     | LED           | Dimensions (H/W/T/S) [mm]:   | 1195/170/37         |
| Rated power of the luminaire [W]: | 56            | Mounting version:            | surface             |
| Luminous flux [lm]:               | 7050          | Number on the palette [pcs]: | 100                 |
| Luminous efficacy [lm/W]:         | 126           | Net weight [kg]:             | 1.600               |
| Ingress protection:               | IP20          | Category type:               | troffers            |
| Energy efficiency class:          | E             | Version:                     | 4x1                 |
| Electrical protection class:      | П             | Mounting dimensions [mm]:    | 600                 |
| Colour temperature [K]:           | 3000          | Light distribution type:     | symmetric           |
| Colour rendering index:           | 80            | LED lifespan L70B50 [h]:     | 150000              |
| Beam angle [°]:                   | 60            | LED lifespan L80B20 [h]:     | 100000              |
| Diffuser material:                | PC            | LED lifespan L90B10 [h]:     | 50000               |
| Diffuser type:                    | matrix led    | Warranty [years]:            | 5                   |
| Diffuser colour:                  | transparent   | CE certificate:              | <u>61/2025</u>      |
| Optics material:                  | PC            | Manual:                      | Download PDF        |
| Optics:                           | lens          | Plik LDT:                    | Download            |