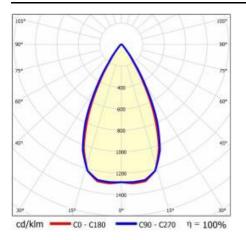

e:     | symmetric           |
| Colour rendering index:           | 80            | LED lifespan L70B50 [h]:     | 150000              |
| Beam angle [°]:                   | 60            | LED lifespan L80B20 [h]:     | 100000              |
| Diffuser material:                | PC            | LED lifespan L90B10 [h]:     | 50000               |
| Diffuser type:                    | matrix led    | Warranty [years]:            | 5                   |
| Diffuser colour:                  | transparent   | CE certificate:              | <u>61/2025</u>      |
| Optics material:                  | PC            | Manual:                      | Download PDF        |
| Optics:                           | lens          | Plik LDT:                    | Download            |

#### LIGHT CURVES



### TERRA 3 LED N 1195X170MM X4 7000LM 840 WHITE GLOSS (45W)

DETAILED CARD

### ACCESSORIES AVAILABLE

| index  | Name                                                         |
|--------|--------------------------------------------------------------|
| 999543 | Plasterboard recessing kit 630x630 white (steel version)     |
| 374845 | Frame adapter KG 635x635 WHITE                               |
| 998966 | Frame steel white structure RAL9016 600x600 SM "well effect" |



Plasterboard recessing kit 630x630 white (steel version) (999543)

Frame steel white structure RAL9016 600x600 SM "well effect" (998966)

Card creation date: 01 July 2025

The company reserves the right to make design changes or upgrades in the presented product. Product data sheet does not constitute an offer. \* Param