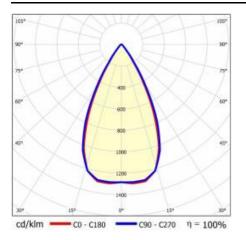

pe:     | symmetric           |
| Colour rendering index:           | 80            | LED lifespan L70B50 [h]:     | 150000              |
| Beam angle [°]:                   | 60            | LED lifespan L80B20 [h]:     | 100000              |
| Diffuser material:                | PC            | LED lifespan L90B10 [h]:     | 50000               |
| Diffuser type:                    | matrix led    | Warranty [years]:            | 5                   |
| Diffuser colour:                  | transparent   | CE certificate:              | <u>61/2025</u>      |
| Optics material:                  | PC            | Manual:                      | Download PDF        |
| Optics:                           | lens          | Plik LDT:                    | Download            |

### LIGHT CURVES



## TERRA 3 LED N 1195X170MM X4 7000LM 840 WHITE MAT (45W)

DETAILED CARD

### ACCESSORIES AVAILABLE

| index  | Name                                                         |
|--------|--------------------------------------------------------------|
| 999543 | Plasterboard recessing kit 630x630 white (steel version)     |
| 374845 | Frame adapter KG 635x635 WHITE                               |
| 998966 | Frame steel white structure RAL9016 600x600 SM "well effect" |



Plasterboard recessing kit 630x630 white (steel version) (999543)

Frame steel white structure RAL9016 600x600 SM "well effect" (998966)

Card creation date: 01 July 2025

The company reserves the right to make design changes or upgrades in the presented product. Product data sheet does not constitute an offer. \* Paramete