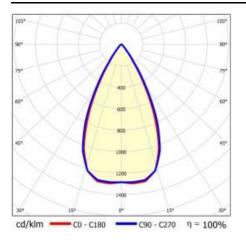

#### LIGHT CURVES

### **TECHNICAL PARAMETERS TABLE**

| Index:                            | 428265        | Material of the body:        | powder coated steel |
|-----------------------------------|---------------|------------------------------|---------------------|
|                                   |               | •                            |                     |
| EAN:                              | 5905963428265 | Colour of the body:          | white gloss         |
| Light source:                     | LED           | Dimensions (H/W/T/S) [mm]:   | 1195/170/37         |
| Rated power of the luminaire [W]: | 49            | Mounting version:            | surface             |
| Luminous flux [lm]:               | 6600          | Number on the palette [pcs]: | 100                 |
| Luminous efficacy [lm/W]:         | 135           | Net weight [kg]:             | 1.600               |
| Ingress protection:               | IP20          | Category type:               | troffers            |
| Energy efficiency class:          | D             | Version:                     | 4x1                 |
| Electrical protection class:      | Ш             | Mounting dimensions [mm]:    | 600                 |
| Colour temperature [K]:           | 3000          | Light distribution type:     | symmetric           |
| Colour rendering index:           | 80            | LED lifespan L70B50 [h]:     | 150000              |
| Beam angle [°]:                   | 60            | LED lifespan L80B20 [h]:     | 100000              |
| Diffuser material:                | PC            | LED lifespan L90B10 [h]:     | 50000               |
| Diffuser type:                    | matrix led    | Warranty [years]:            | 5                   |
| Diffuser colour:                  | transparent   | CE certificate:              | <u>61/2025</u>      |
| Optics material:                  | PC            | Manual:                      | Download PDF        |
| Optics:                           | lens          | Plik LDT:                    | Download            |