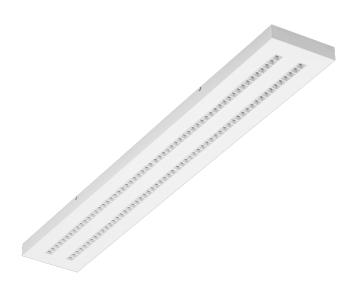

## TERRA 3 LED N 1195X170MM X4 6600LM 830 WHITE GLOSS (45W)

DETAILED CARD

### **CHARACTERISTICS**

A luminaire equipped with energy-efficient LED modules characterised by high luminous flux. The low side profile provides an aesthetically pleasing, timeless appearance. Robust, compact construction. Made of powder-coated steel sheet. Patented highperformance HE reflector guarantees high efficiency while effectively eliminating glare.

### APPLICATION

The versatile luminaire is designed for indoor use in offices or general utility rooms. Its high luminous parameters make it suitable as the main source of light and conducive to work requiring visual focus. The luminaire is suitable for both new applications and the replacement of traditional fluorescent lamps with energy-efficient LED solutions.