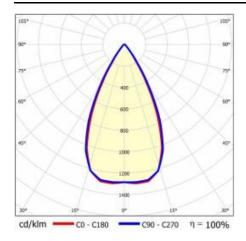

|
| Mounting version:            | surface             |
| Number on the palette [pcs]: | 100                 |
| Net weight [kg]:             | 1.600               |
| Category type:               | troffers            |
| Version:                     | 4x1                 |
| Mounting dimensions [mm]:    | 600                 |
| Light distribution type:     | symmetric           |
| LED lifespan L70B50 [h]:     | 150000              |
| LED lifespan L80B20 [h]:     | 100000              |
| LED lifespan L90B10 [h]:     | 50000               |
| Warranty [years]:            | 5                   |
| CE certificate:              | <u>61/2025</u>      |
| Manual:                      | Download PDF        |
| Plik LDT:                    | Download            |

### **LIGHT CURVES**



# TERRA 3 LED N 1195X170MM X4 6600LM 830 WHITE MAT (45W)

**DETAILED CARD** 

#### **ACCESSORIES AVAILABLE**

| index  | Name                                                         |
|--------|--------------------------------------------------------------|
| 999543 | Plasterboard recessing kit 630x630 white (steel version)     |
| 374845 | Frame adapter KG 635x635 WHITE                               |
| 998966 | Frame steel white structure RAL9016 600x600 SM "well effect" |







Frame steel white structure RAL9016 600x600 SM "well effect" (998966)