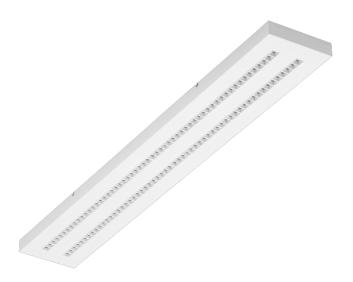

## TERRA 3 LED N 1195X170MM X4 6600LM 830 WHITE MAT (45W)

**DETAILED CARD** 

### **CHARACTERISTICS**

A luminaire equipped with energy-efficient LED modules characterised by high luminous flux. The low side profile provides an aesthetically pleasing, timeless appearance. Robust, compact construction. Made of powder-coated steel sheet. Patented high-performance HE reflector guarantees high efficiency while effectively eliminating glare.

### **APPLICATION**

The versatile luminaire is designed for indoor use in offices or general utility rooms. Its high luminous parameters make it suitable as the main source of light and conducive to work requiring visual focus. The luminaire is suitable for both new applications and the replacement of traditional fluorescent lamps with energy-efficient LED solutions.