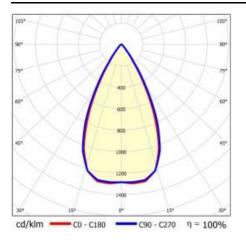

#### LIGHT CURVES

### **TECHNICAL PARAMETERS TABLE**

|                                   |               |                              | 1                   |
|-----------------------------------|---------------|------------------------------|---------------------|
| Index:                            | 428166        | Material of the body:        | powder coated steel |
| EAN:                              | 5905963428166 | Colour of the body:          | white gloss         |
| Light source:                     | LED           | Dimensions (H/W/T/S) [mm]:   | 1195/170/37         |
| Rated power of the luminaire [W]: | 40            | Mounting version:            | surface             |
| Luminous flux [Im]:               | 6000          | Number on the palette [pcs]: | 100                 |
| Luminous efficacy [lm/W]:         | 150           | Net weight [kg]:             | 1.600               |
| Ingress protection:               | IP20          | Category type:               | troffers            |
| Energy efficiency class:          | С             | Version:                     | 4x1                 |
| Electrical protection class:      | Ш             | Mounting dimensions [mm]:    | 600                 |
| Colour temperature [K]:           | 4000          | Light distribution type:     | symmetric           |
| Colour rendering index:           | 80            | LED lifespan L70B50 [h]:     | 150000              |
| Beam angle [°]:                   | 60            | LED lifespan L80B20 [h]:     | 100000              |
| Diffuser material:                | PC            | LED lifespan L90B10 [h]:     | 50000               |
| Diffuser type:                    | matrix led    | Warranty [years]:            | 5                   |
| Diffuser colour:                  | transparent   | CE certificate:              | <u>61/2025</u>      |
| Optics material:                  | PC            | Manual:                      | Download PDF        |
| Optics:                           | lens          | Plik LDT:                    | <u>Download</u>     |