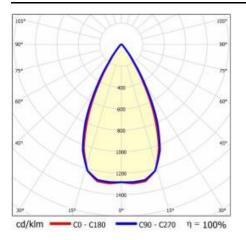

pe:     | symmetric           |
| Colour rendering index:           | 80            | LED lifespan L70B50 [h]:     | 150000              |
| Beam angle [°]:                   | 60            | LED lifespan L80B20 [h]:     | 100000              |
| Diffuser material:                | PC            | LED lifespan L90B10 [h]:     | 50000               |
| Diffuser type:                    | matrix led    | Warranty [years]:            | 5                   |
| Diffuser colour:                  | transparent   | CE certificate:              | <u>61/2025</u>      |
| Optics material:                  | PC            | Manual:                      | Download PDF        |
| Optics:                           | lens          | Plik LDT:                    | Download            |

### LIGHT CURVES



# TERRA 3 LED N 1195X170MM X4 6000LM 840 WHITE MAT (40W)

DETAILED CARD

### ACCESSORIES AVAILABLE

| index  | Name                                                         |
|--------|--------------------------------------------------------------|
| 999543 | Plasterboard recessing kit 630x630 white (steel version)     |
| 374845 | Frame adapter KG 635x635 WHITE                               |
| 998966 | Frame steel white structure RAL9016 600x600 SM "well effect" |



Plasterboard recessing kit 630x630 white (steel version) (999543)

Frame steel white structure RAL9016 600x600 SM "well effect" (998966)

Card creation date: 01 July 2025

The company reserves the right to make design changes or upgrades in the presented product. Product data sheet does not constitute an offer. \* Parameter