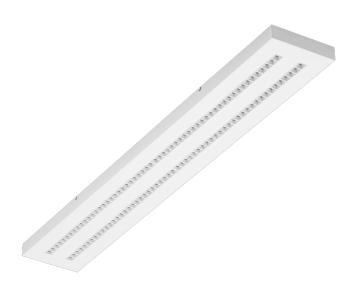

## TERRA 3 LED N 1195X170MM X4 6000LM 840 WHITE MAT (40W)

DETAILED CARD

### **CHARACTERISTICS**

A luminaire equipped with energy-efficient LED modules characterised by high luminous flux. The low side profile provides an aesthetically pleasing, timeless appearance. Robust, compact construction. Made of powder-coated steel sheet. Patented highperformance HE reflector guarantees high efficiency while effectively eliminating glare.

### APPLICATION

The versatile luminaire is designed for indoor use in offices or general utility rooms. Its high luminous parameters make it suitable as the main source of light and conducive to work requiring visual focus. The luminaire is suitable for both new applications and the replacement of traditional fluorescent lamps with energy-efficient LED solutions.

### **TECHNICAL PARAMETERS TABLE**

| Indexe                            | 428197        | Metavial of the bady         | newder cented steel |
|-----------------------------------|---------------|------------------------------|---------------------|
| Index:                            |               | Material of the body:        | powder coated steel |
| EAN:                              | 5905963428197 | Colour of the body:          | white mat           |
| Light source:                     | LED           | Dimensions (H/W/T/S) [mm]:   | 1195/170/37         |
| Rated power of the luminaire [W]: | 40            | Mounting version:            | surface             |
| Luminous flux [lm]:               | 6000          | Number on the palette [pcs]: | 100                 |
| Luminous efficacy [lm/W]:         | 150           | Net weight [kg]:             | 1.600               |
| Ingress protection:               | IP20          | Category type:               | troffers            |
| Energy efficiency class:          | С             | Version:                     | 4x1                 |
| Electrical protection class:      | н             | Mounting dimensions [mm]:    | 600                 |
| Colour temperature [K]:           | 4000          | Light distribution type:     | symmetric           |
| Colour rendering index:           | 80            | LED lifespan L70B50 [h]:     | 150000              |
| Beam angle [°]:                   | 60            | LED lifespan L80B20 [h]:     | 100000              |
| Diffuser material:                | PC            | LED lifespan L90B10 [h]:     | 50000               |
| Diffuser type:                    | matrix led    | Warranty [years]:            | 5                   |
| Diffuser colour:                  | transparent   | CE certificate:              | <u>61/2025</u>      |
| Optics material:                  | PC            | Manual:                      | Download PDF        |
| Optics:                           | lens          | Plik LDT:                    | Download            |