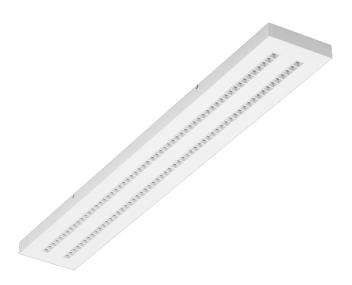

## TERRA 3 LED N 1195X170MM X4 5800LM 830 WHITE MAT (40W)

**DETAILED CARD** 

### **CHARACTERISTICS**

A luminaire equipped with energy-efficient LED modules characterised by high luminous flux. The low side profile provides an aesthetically pleasing, timeless appearance. Robust, compact construction. Made of powder-coated steel sheet. Patented high-performance HE reflector guarantees high efficiency while effectively eliminating glare.