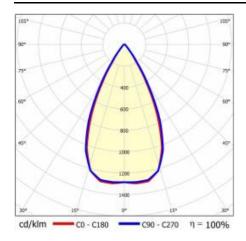

rface             |  |
| Number on the palette [pcs]: | 100                 |  |
| Net weight [kg]:             | 1.600               |  |
| Category type:               | troffers            |  |
| Version:                     | 4x1                 |  |
| Mounting dimensions [mm]:    | 600                 |  |
| Light distribution type:     | symmetric           |  |
| LED lifespan L70B50 [h]:     | 150000              |  |
| LED lifespan L80B20 [h]:     | 100000              |  |
| LED lifespan L90B10 [h]:     | 50000               |  |
| Warranty [years]:            | 5                   |  |
| CE certificate:              | <u>61/2025</u>      |  |
| Manual:                      | Download PDF        |  |
| Plik LDT:                    | Download            |  |

### **LIGHT CURVES**



# TERRA 3 LED N 1195X170MM X4 5800LM 830 WHITE MAT (40W)

**DETAILED CARD** 

#### **ACCESSORIES AVAILABLE**

| index  | Name                                                         |
|--------|--------------------------------------------------------------|
| 999543 | Plasterboard recessing kit 630x630 white (steel version)     |
| 374845 | Frame adapter KG 635x635 WHITE                               |
| 998966 | Frame steel white structure RAL9016 600x600 SM "well effect" |







Frame steel white structure RAL9016 600x600 SM "well effect" (998966)