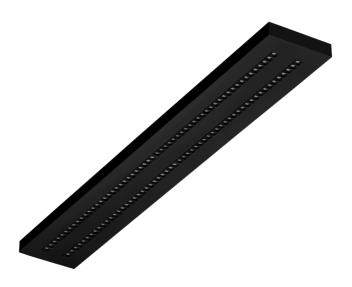

# TERRA 3 LED N 1195X170MM X4 5300LM 840 BLACK MATT STRUCTURE (40W)

**DETAILED CARD** 

Colour of the body: black mat

**Dimensions (H/W/T/S) [mm]:** 1195/170/37

Mounting version: surface

Energy efficiency class: D

### **CHARACTERISTICS**

A luminaire equipped with energy-efficient LED modules characterised by high luminous flux. The low side profile provides an aesthetically pleasing, timeless appearance. Robust, compact construction. Made of powder-coated steel sheet. Patented high-performance HE reflector guarantees high efficiency while effectively eliminating glare.

## **APPLICATION**

The versatile luminaire is designed for indoor use in offices or general utility rooms. Its high luminous parameters make it suitable as the main source of light and conducive to work requiring visual focus. The luminaire is suitable for both new applications and the replacement of traditional fluorescent lamps with energy-efficient LED solutions.