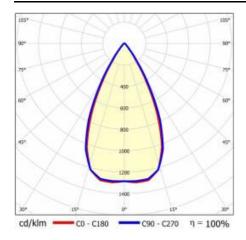

rface             |  |
| Number on the palette [pcs]: | 100                 |  |
| Net weight [kg]:             | 1.600               |  |
| Category type:               | troffers            |  |
| Version:                     | 4x1                 |  |
| Mounting dimensions [mm]:    | 600                 |  |
| Light distribution type:     | symmetric           |  |
| LED lifespan L70B50 [h]:     | 150000              |  |
| LED lifespan L80B20 [h]:     | 100000              |  |
| LED lifespan L90B10 [h]:     | 50000               |  |
| Warranty [years]:            | 5                   |  |
| CE certificate:              | 61/2025             |  |
| Manual:                      | Download PDF        |  |
| Plik LDT:                    | Download            |  |

### **LIGHT CURVES**



# TERRA 3 LED N 1195X170MM X4 5300LM 840 BLACK MATT STRUCTURE (40W)

**DETAILED CARD** 

#### **ACCESSORIES AVAILABLE**

| index  | Name                                                         |
|--------|--------------------------------------------------------------|
| 999543 | Plasterboard recessing kit 630x630 white (steel version)     |
| 374845 | Frame adapter KG 635x635 WHITE                               |
| 998966 | Frame steel white structure RAL9016 600x600 SM "well effect" |







Frame steel white structure RAL9016 600x600 SM "well effect" (998966)