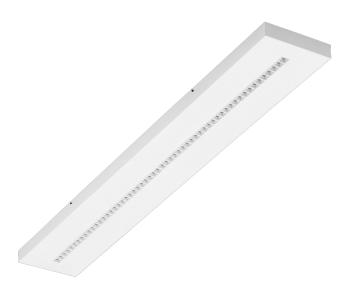

# TERRA 3 LED N 1195X170MM X2 6300LM 840 WHITE GLOSS (45W)

**DETAILED CARD** 

## **TECHNICAL PARAMETERS**

**Index:** 428395

Rated power of the luminaire [W]\*: 45

Luminous flux [lm]\*: 6300

Colour temperature [K]: 4000

Colour rendering index: 80

Material of the body: powder coated steel

Colour of the body: white gloss

**Dimensions (H/W/T/S) [mm]:** 1195/170/37

Mounting version: surface

Energy efficiency class:

## **CHARACTERISTICS**

A luminaire equipped with energy-efficient LED modules characterised by high luminous flux. The low side profile provides an aesthetically pleasing, timeless appearance. Robust, compact construction. Made of powder-coated steel sheet. Patented high-performance HE reflector guarantees high efficiency while effectively eliminating glare.