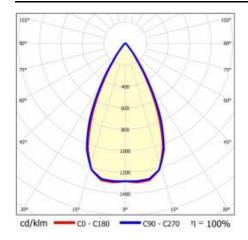

|
| Mounting version:            | surface             |
| Number on the palette [pcs]: | 100                 |
| Net weight [kg]:             | 1.600               |
| Category type:               | troffers            |
| Version:                     | 2x1                 |
| Mounting dimensions [mm]:    | 600                 |
| Light distribution type:     | symmetric           |
| LED lifespan L70B50 [h]:     | 150000              |
| LED lifespan L80B20 [h]:     | 100000              |
| LED lifespan L90B10 [h]:     | 50000               |
| Warranty [years]:            | 5                   |
| CE certificate:              | <u>61/2025</u>      |
| Manual:                      | Download PDF        |
| Plik LDT:                    | Download            |

### **LIGHT CURVES**



# TERRA 3 LED N 1195X170MM X2 6300LM 840 WHITE GLOSS (45W)

**DETAILED CARD** 

### **ACCESSORIES AVAILABLE**

| index  | Name                                                         |
|--------|--------------------------------------------------------------|
| 999543 | Plasterboard recessing kit 630x630 white (steel version)     |
| 374845 | Frame adapter KG 635x635 WHITE                               |
| 998966 | Frame steel white structure RAL9016 600x600 SM "well effect" |







Frame steel white structure RAL9016 600x600 SM "well effect" (998966)

Card creation date: 01 July 2025