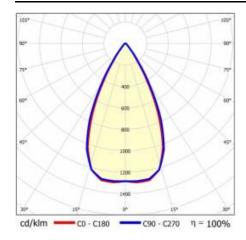

|
| Mounting version:            | surface             |
| Number on the palette [pcs]: | 100                 |
| Net weight [kg]:             | 1.600               |
| Category type:               | troffers            |
| Version:                     | 2x1                 |
| Mounting dimensions [mm]:    | 600                 |
| Light distribution type:     | symmetric           |
| LED lifespan L70B50 [h]:     | 150000              |
| LED lifespan L80B20 [h]:     | 100000              |
| LED lifespan L90B10 [h]:     | 50000               |
| Warranty [years]:            | 5                   |
| CE certificate:              | 61/2025             |
| Manual:                      | Download PDF        |
| Plik LDT:                    | Download            |

### **LIGHT CURVES**



### **TERRA 3 LED N 1195X170MM X2 6300LM 840 WHITE MAT** (45W)

**DETAILED CARD** 

### **ACCESSORIES AVAILABLE**

| index  | Name                                                         |
|--------|--------------------------------------------------------------|
| 999543 | Plasterboard recessing kit 630x630 white (steel version)     |
| 374845 | Frame adapter KG 635x635 WHITE                               |
| 998966 | Frame steel white structure RAL9016 600x600 SM "well effect" |







Frame steel white structure RAL9016 600x600 SM "well effect" (998966)



Page 3/3