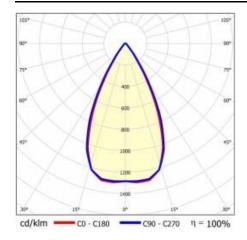

|
| Mounting version:            | surface             |
| Number on the palette [pcs]: | 100                 |
| Net weight [kg]:             | 1.600               |
| Category type:               | troffers            |
| Version:                     | 2x1                 |
| Mounting dimensions [mm]:    | 600                 |
| Light distribution type:     | symmetric           |
| LED lifespan L70B50 [h]:     | 150000              |
| LED lifespan L80B20 [h]:     | 100000              |
| LED lifespan L90B10 [h]:     | 50000               |
| Warranty [years]:            | 5                   |
| CE certificate:              | 61/2025             |
| Manual:                      | Download PDF        |
| Plik LDT:                    | <u>Download</u>     |

### **LIGHT CURVES**



# TERRA 3 LED N 1195X170MM X2 5900LM 830 WHITE GLOSS (45W)

**DETAILED CARD** 

### **ACCESSORIES AVAILABLE**

| index  | Name                                                         |
|--------|--------------------------------------------------------------|
| 999543 | Plasterboard recessing kit 630x630 white (steel version)     |
| 374845 | Frame adapter KG 635x635 WHITE                               |
| 998966 | Frame steel white structure RAL9016 600x600 SM "well effect" |







Frame steel white structure RAL9016 600x600 SM "well effect" (998966)



Page 3/3