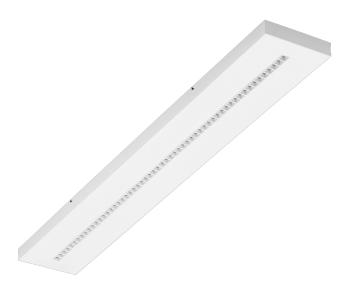

## TERRA 3 LED N 1195X170MM X2 5900LM 830 WHITE GLOSS (45W)

**DETAILED CARD** 

Colour of the body: white gloss

**Dimensions (H/W/T/S) [mm]:** 1195/170/37

Mounting version: surface

Energy efficiency class:

### **CHARACTERISTICS**

A luminaire equipped with energy-efficient LED modules characterised by high luminous flux. The low side profile provides an aesthetically pleasing, timeless appearance. Robust, compact construction. Made of powder-coated steel sheet. Patented high-performance HE reflector guarantees high efficiency while effectively eliminating glare.