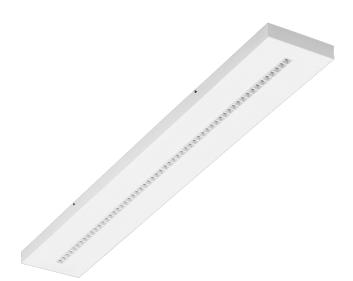

### TERRA 3 LED N 1195X170MM X2 5900LM 830 WHITE MAT (45W)

DETAILED CARD

### **CHARACTERISTICS**

A luminaire equipped with energy-efficient LED modules characterised by high luminous flux. The low side profile provides an aesthetically pleasing, timeless appearance. Robust, compact construction. Made of powder-coated steel sheet. Patented highperformance HE reflector guarantees high efficiency while effectively eliminating glare.

### APPLICATION

The versatile luminaire is designed for indoor use in offices or general utility rooms. Its high luminous parameters make it suitable as the main source of light and conducive to work requiring visual focus. The luminaire is suitable for both new applications and the replacement of traditional fluorescent lamps with energy-efficient LED solutions.