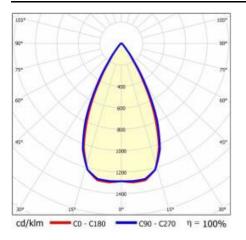

pe:     | symmetric           |
| Colour rendering index:           | 80            | LED lifespan L70B50 [h]:     | 150000              |
| Beam angle [°]:                   | 60            | LED lifespan L80B20 [h]:     | 100000              |
| Diffuser material:                | PC            | LED lifespan L90B10 [h]:     | 50000               |
| Diffuser type:                    | matrix led    | Warranty [years]:            | 5                   |
| Diffuser colour:                  | transparent   | CE certificate:              | <u>61/2025</u>      |
| Optics material:                  | PC            | Manual:                      | Download PDF        |
| Optics:                           | lens          | Plik LDT:                    | <u>Download</u>     |

### LIGHT CURVES



# TERRA 3 LED N 1195X170MM X2 5900LM 830 WHITE MAT (45W)

DETAILED CARD

### ACCESSORIES AVAILABLE

| index  | Name                                                         |
|--------|--------------------------------------------------------------|
| 999543 | Plasterboard recessing kit 630x630 white (steel version)     |
| 374845 | Frame adapter KG 635x635 WHITE                               |
| 998966 | Frame steel white structure RAL9016 600x600 SM "well effect" |



Plasterboard recessing kit 630x630 white (steel version) (999543)

Frame steel white structure RAL9016 600x600 SM "well effect" (998966)

Card creation date: 01 July 2025

The company reserves the right to make design changes or upgrades in the presented product. Product data sheet does not constitute an offer. \* Parameter