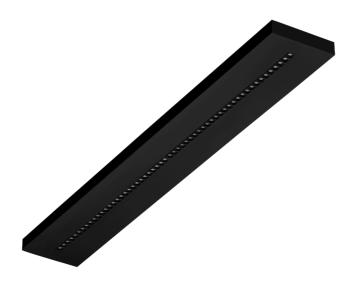

# TERRA 3 LED N 1195X170MM X2 5150LM 830 BLACK MATT STRUCTURE (45W)

**DETAILED CARD** 

Colour of the body: black mat

**Dimensions (H/W/T/S) [mm]:** 1195/170/37

Mounting version: surface

Energy efficiency class:

### **CHARACTERISTICS**

A luminaire equipped with energy-efficient LED modules characterised by high luminous flux. The low side profile provides an aesthetically pleasing, timeless appearance. Robust, compact construction. Made of powder-coated steel sheet. Patented high-performance HE reflector guarantees high efficiency while effectively eliminating glare.