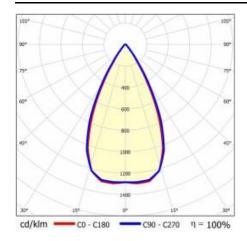

|
| Mounting version:            | surface             |
| Number on the palette [pcs]: | 60                  |
| Net weight [kg]:             | 1.600               |
| Category type:               | troffers            |
| Version:                     | 2x1                 |
| Mounting dimensions [mm]:    | 600                 |
| Light distribution type:     | symmetric           |
| LED lifespan L70B50 [h]:     | 150000              |
| LED lifespan L80B20 [h]:     | 100000              |
| LED lifespan L90B10 [h]:     | 50000               |
| Warranty [years]:            | 5                   |
| CE certificate:              | 61/2025             |
| Manual:                      | Download PDF        |
| Plik LDT:                    | Download            |

### **LIGHT CURVES**



# TERRA 3 LED N 1195X170MM X2 5150LM 830 BLACK MATT STRUCTURE (45W)

**DETAILED CARD** 

### **ACCESSORIES AVAILABLE**

| index  | Name                                                         |
|--------|--------------------------------------------------------------|
| 999543 | Plasterboard recessing kit 630x630 white (steel version)     |
| 374845 | Frame adapter KG 635x635 WHITE                               |
| 998966 | Frame steel white structure RAL9016 600x600 SM "well effect" |







Frame steel white structure RAL9016 600x600 SM "well effect" (998966)