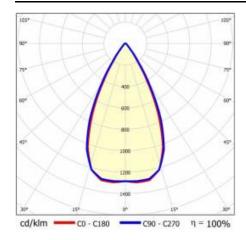

|
| Mounting version:            | surface             |
| Number on the palette [pcs]: | 100                 |
| Net weight [kg]:             | 1.600               |
| Category type:               | troffers            |
| Version:                     | 2x1                 |
| Mounting dimensions [mm]:    | 600                 |
| Light distribution type:     | symmetric           |
| LED lifespan L70B50 [h]:     | 150000              |
| LED lifespan L80B20 [h]:     | 100000              |
| LED lifespan L90B10 [h]:     | 50000               |
| Warranty [years]:            | 5                   |
| CE certificate:              | 61/2025             |
| Manual:                      | Download PDF        |
| Plik LDT:                    | Download            |

### **LIGHT CURVES**



# TERRA 3 LED N 1195X170MM X2 4800LM 840 WHITE GLOSS (34W)

**DETAILED CARD** 

### **ACCESSORIES AVAILABLE**

| index  | Name                                                         |
|--------|--------------------------------------------------------------|
| 999543 | Plasterboard recessing kit 630x630 white (steel version)     |
| 374845 | Frame adapter KG 635x635 WHITE                               |
| 998966 | Frame steel white structure RAL9016 600x600 SM "well effect" |







Frame steel white structure RAL9016 600x600 SM "well effect" (998966)