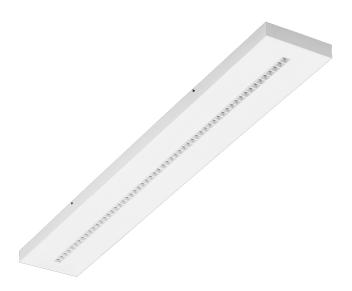

# TERRA 3 LED N 1195X170MM X2 4800LM 840 WHITE GLOSS (34W)

**DETAILED CARD** 

### **TECHNICAL PARAMETERS**

Index: 428371

Rated power of the luminaire [W]\*: 34

Luminous flux [lm]\*: 4800

Colour temperature [K]: 4000

Colour rendering index: 80

**Material of the body:** powder coated steel

Colour of the body: white gloss

**Dimensions (H/W/T/S) [mm]:** 1195/170/37

Mounting version: surface

Energy efficiency class: D

### **CHARACTERISTICS**

A luminaire equipped with energy-efficient LED modules characterised by high luminous flux. The low side profile provides an aesthetically pleasing, timeless appearance. Robust, compact construction. Made of powder-coated steel sheet. Patented high-performance HE reflector guarantees high efficiency while effectively eliminating glare.

## **APPLICATION**

The versatile luminaire is designed for indoor use in offices or general utility rooms. Its high luminous parameters make it suitable as the main source of light and conducive to work requiring visual focus. The luminaire is suitable for both new applications and the replacement of traditional fluorescent lamps with energy-efficient LED solutions.