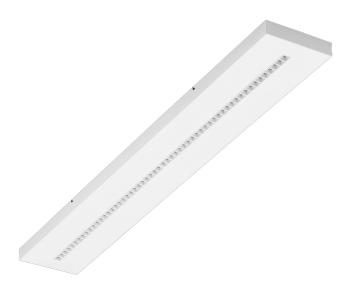

### TERRA 3 LED N 1195X170MM X2 4300LM 840 DALI WHITE GLOSS (29W)

**DETAILED CARD** 

### **CHARACTERISTICS**

A luminaire equipped with energy-efficient LED modules characterised by high luminous flux. The low side profile provides an aesthetically pleasing, timeless appearance. Robust, compact construction. Made of powder-coated steel sheet. Patented high-performance HE reflector guarantees high efficiency while effectively eliminating glare.

### **APPLICATION**

The versatile luminaire is designed for indoor use in offices or general utility rooms. Its high luminous parameters make it suitable as the main source of light and conducive to work requiring visual focus. The luminaire is suitable for both new applications and the replacement of traditional fluorescent lamps with energy-efficient LED solutions.