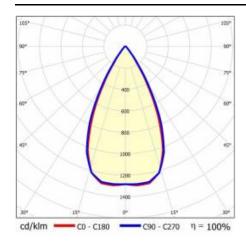

| 80                  |
| Beam angle [°]:                   | 60                  |
| Diffuser material:                | PC                  |
| Diffuser type:                    | matrix led          |
| Diffuser colour:                  | transparent         |
| Optics material:                  | PC                  |
| Optics:                           | lens                |
| Material of the body:             | powder coated steel |

| white gloss  |
|--------------|
| 1195/170/37  |
| surface      |
| yes          |
| 60           |
| 1.600        |
| troffers     |
| 2x1          |
| 600          |
| symmetric    |
| 150000       |
| 100000       |
| 50000        |
| 5            |
| 61/2025      |
| Download PDF |
| Download     |
|              |

### **LIGHT CURVES**





## TERRA 3 LED N 1195X170MM X2 4300LM 840 DALI WHITE GLOSS (29W)

**DETAILED CARD** 

### **ACCESSORIES AVAILABLE**

| index  | Name                                                         |
|--------|--------------------------------------------------------------|
| 999543 | Plasterboard recessing kit 630x630 white (steel version)     |
| 374845 | Frame adapter KG 635x635 WHITE                               |
| 998966 | Frame steel white structure RAL9016 600x600 SM "well effect" |







Frame steel white structure RAL9016 600x600 SM "well effect" (998966)