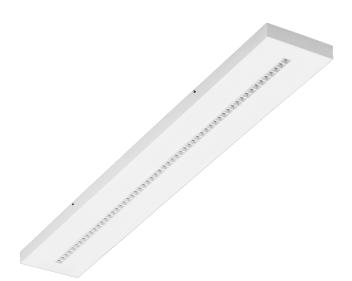

### TERRA 3 LED N 1195X170MM X2 4100LM 830 WHITE GLOSS (29W)

DETAILED CARD

### **CHARACTERISTICS**

A luminaire equipped with energy-efficient LED modules characterised by high luminous flux. The low side profile provides an aesthetically pleasing, timeless appearance. Robust, compact construction. Made of powder-coated steel sheet. Patented highperformance HE reflector guarantees high efficiency while effectively eliminating glare.

### APPLICATION

The versatile luminaire is designed for indoor use in offices or general utility rooms. Its high luminous parameters make it suitable as the main source of light and conducive to work requiring visual focus. The luminaire is suitable for both new applications and the replacement of traditional fluorescent lamps with energy-efficient LED solutions.