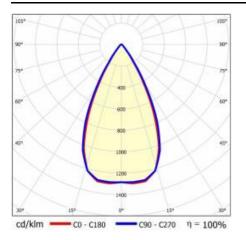

#### LIGHT CURVES

### **TECHNICAL PARAMETERS TABLE**

| Index:                            | 428500        | Material of the body:        | powder coated steel |
|-----------------------------------|---------------|------------------------------|---------------------|
| EAN:                              | 5905963428500 | Colour of the body:          | white gloss         |
| Light source:                     | LED           | Dimensions (H/W/T/S) [mm]:   | 1195/170/37         |
| Rated power of the luminaire [W]: | 29            | Mounting version:            | surface             |
| Luminous flux [lm]:               | 4100          | Number on the palette [pcs]: | 100                 |
| Luminous efficacy [lm/W]:         | 141           | Net weight [kg]:             | 1.600               |
| Ingress protection:               | IP20          | Category type:               | troffers            |
| Energy efficiency class:          | D             | Version:                     | 2x1                 |
| Electrical protection class:      | Ш             | Mounting dimensions [mm]:    | 600                 |
| Colour temperature [K]:           | 3000          | Light distribution type:     | symmetric           |
| Colour rendering index:           | 80            | LED lifespan L70B50 [h]:     | 150000              |
| Beam angle [°]:                   | 60            | LED lifespan L80B20 [h]:     | 100000              |
| Diffuser material:                | PC            | LED lifespan L90B10 [h]:     | 50000               |
| Diffuser type:                    | matrix led    | Warranty [years]:            | 5                   |
| Diffuser colour:                  | transparent   | CE certificate:              | <u>61/2025</u>      |
| Optics material:                  | PC            | Manual:                      | Download PDF        |
| Optics:                           | lens          | Plik LDT:                    | Download            |