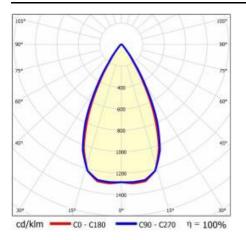

pe:     | symmetric           |
| Colour rendering index:           | 80            | LED lifespan L70B50 [h]:     | 150000              |
| Beam angle [°]:                   | 60            | LED lifespan L80B20 [h]:     | 100000              |
| Diffuser material:                | PC            | LED lifespan L90B10 [h]:     | 50000               |
| Diffuser type:                    | matrix led    | Warranty [years]:            | 5                   |
| Diffuser colour:                  | transparent   | CE certificate:              | <u>61/2025</u>      |
| Optics material:                  | PC            | Manual:                      | Download PDF        |
| Optics:                           | lens          | Plik LDT:                    | <u>Download</u>     |

### LIGHT CURVES



# TERRA 3 LED N 1195X170MM X2 3500LM 840 WHITE MAT (25W)

DETAILED CARD

### ACCESSORIES AVAILABLE

| index  | Name                                                         |
|--------|--------------------------------------------------------------|
| 999543 | Plasterboard recessing kit 630x630 white (steel version)     |
| 374845 | Frame adapter KG 635x635 WHITE                               |
| 998966 | Frame steel white structure RAL9016 600x600 SM "well effect" |



Plasterboard recessing kit 630x630 white (steel version) (999543)

Frame steel white structure RAL9016 600x600 SM "well effect" (998966)

Card creation date: 01 July 2025

The company reserves the right to make design changes or upgrades in the presented product. Product data sheet does not constitute an offer. \* Parameter