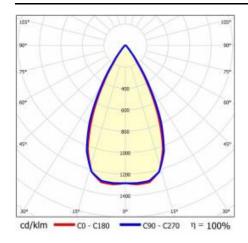

|
| Mounting version:            | surface             |
| Number on the palette [pcs]: | 100                 |
| Net weight [kg]:             | 1.600               |
| Category type:               | troffers            |
| Version:                     | 2x1                 |
| Mounting dimensions [mm]:    | 600                 |
| Light distribution type:     | symmetric           |
| LED lifespan L70B50 [h]:     | 150000              |
| LED lifespan L80B20 [h]:     | 100000              |
| LED lifespan L90B10 [h]:     | 50000               |
| Warranty [years]:            | 5                   |
| CE certificate:              | 61/2025             |
| Manual:                      | Download PDF        |
| Plik LDT:                    | Download            |

### **LIGHT CURVES**



# TERRA 3 LED N 1195X170MM X2 3300LM 830 WHITE MAT (25W)

**DETAILED CARD** 

#### **ACCESSORIES AVAILABLE**

| index  | Name                                                         |
|--------|--------------------------------------------------------------|
| 999543 | Plasterboard recessing kit 630x630 white (steel version)     |
| 374845 | Frame adapter KG 635x635 WHITE                               |
| 998966 | Frame steel white structure RAL9016 600x600 SM "well effect" |







Frame steel white structure RAL9016 600x600 SM "well effect" (998966)