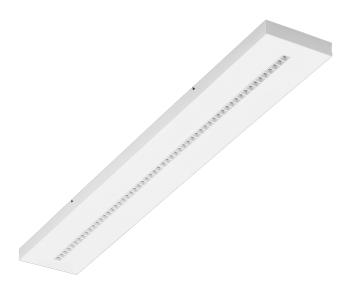

# TERRA 3 LED N 1195X170MM X2 3300LM 830 WHITE MAT (25W)

**DETAILED CARD** 

Colour of the body: white mat

**Dimensions (H/W/T/S) [mm]:** 1195/170/37

Mounting version: surface

Energy efficiency class: D

### **CHARACTERISTICS**

A luminaire equipped with energy-efficient LED modules characterised by high luminous flux. The low side profile provides an aesthetically pleasing, timeless appearance. Robust, compact construction. Made of powder-coated steel sheet. Patented high-performance HE reflector guarantees high efficiency while effectively eliminating glare.

## **APPLICATION**

The versatile luminaire is designed for indoor use in offices or general utility rooms. Its high luminous parameters make it suitable as the main source of light and conducive to work requiring visual focus. The luminaire is suitable for both new applications and the replacement of traditional fluorescent lamps with energy-efficient LED solutions.