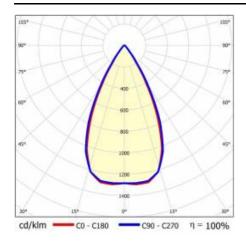

|
| Mounting version:            | surface             |
| Number on the palette [pcs]: | 100                 |
| Net weight [kg]:             | 1.600               |
| Category type:               | troffers            |
| Version:                     | 2x1                 |
| Mounting dimensions [mm]:    | 600                 |
| Light distribution type:     | symmetric           |
| LED lifespan L70B50 [h]:     | 150000              |
| LED lifespan L80B20 [h]:     | 100000              |
| LED lifespan L90B10 [h]:     | 50000               |
| Warranty [years]:            | 5                   |
| CE certificate:              | 61/2025             |
| Manual:                      | Download PDF        |
| Plik LDT:                    | Download            |

### **LIGHT CURVES**



# TERRA 3 LED N 1195X170MM X2 3000LM 840 WHITE GLOSS (20W)

**DETAILED CARD** 

#### **ACCESSORIES AVAILABLE**

| index  | Name                                                         |
|--------|--------------------------------------------------------------|
| 999543 | Plasterboard recessing kit 630x630 white (steel version)     |
| 374845 | Frame adapter KG 635x635 WHITE                               |
| 998966 | Frame steel white structure RAL9016 600x600 SM "well effect" |







Frame steel white structure RAL9016 600x600 SM "well effect" (998966)