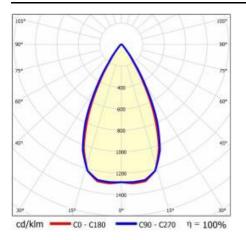

e:     | symmetric           |
| Colour rendering index:           | 80            | LED lifespan L70B50 [h]:     | 150000              |
| Beam angle [°]:                   | 60            | LED lifespan L80B20 [h]:     | 100000              |
| Diffuser material:                | PC            | LED lifespan L90B10 [h]:     | 50000               |
| Diffuser type:                    | matrix led    | Warranty [years]:            | 5                   |
| Diffuser colour:                  | transparent   | CE certificate:              | <u>61/2025</u>      |
| Optics material:                  | PC            | Manual:                      | Download PDF        |
| Optics:                           | lens          | Plik LDT:                    | Download            |

#### LIGHT CURVES



### TERRA 3 LED N 1195X170MM X2 3000LM 840 WHITE MAT (20W)

DETAILED CARD

### ACCESSORIES AVAILABLE

| index  | Name                                                         |
|--------|--------------------------------------------------------------|
| 999543 | Plasterboard recessing kit 630x630 white (steel version)     |
| 374845 | Frame adapter KG 635x635 WHITE                               |
| 998966 | Frame steel white structure RAL9016 600x600 SM "well effect" |



Plasterboard recessing kit 630x630 white (steel version) (999543)

Frame steel white structure RAL9016 600x600 SM "well effect" (998966)

Card creation date: 01 July 2025

The company reserves the right to make design changes or upgrades in the presented product. Product data sheet does not constitute an offer. \* Paramet