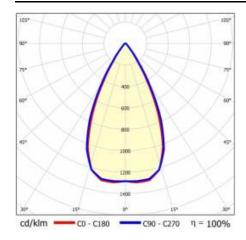

|
| Mounting version:            | surface             |
| Number on the palette [pcs]: | 60                  |
| Net weight [kg]:             | 1.600               |
| Category type:               | troffers            |
| Version:                     | 2x1                 |
| Mounting dimensions [mm]:    | 600                 |
| Light distribution type:     | symmetric           |
| LED lifespan L70B50 [h]:     | 150000              |
| LED lifespan L80B20 [h]:     | 100000              |
| LED lifespan L90B10 [h]:     | 50000               |
| Warranty [years]:            | 5                   |
| CE certificate:              | 61/2025             |
| Manual:                      | Download PDF        |
| Plik LDT:                    | Download            |

### **LIGHT CURVES**





### **TERRA 3 LED N 1195X170MM X2 2850LM 830 BLACK MATT** STRUCTURE (25W)

**DETAILED CARD** 

### **ACCESSORIES AVAILABLE**

| index  | Name                                                         |
|--------|--------------------------------------------------------------|
| 999543 | Plasterboard recessing kit 630x630 white (steel version)     |
| 374845 | Frame adapter KG 635x635 WHITE                               |
| 998966 | Frame steel white structure RAL9016 600x600 SM "well effect" |







Frame steel white structure RAL9016 600x600 SM "well effect" (998966)