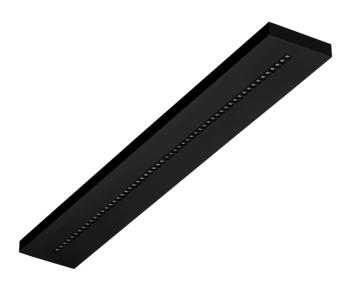

## TERRA 3 LED N 1195X170MM X2 2850LM 830 BLACK MATT STRUCTURE (25W)

**DETAILED CARD** 

Colour of the body: black mat

**Dimensions (H/W/T/S) [mm]:** 1195/170/37

Mounting version: surface

Energy efficiency class:

### **CHARACTERISTICS**

A luminaire equipped with energy-efficient LED modules characterised by high luminous flux. The low side profile provides an aesthetically pleasing, timeless appearance. Robust, compact construction. Made of powder-coated steel sheet. Patented high-performance HE reflector guarantees high efficiency while effectively eliminating glare.