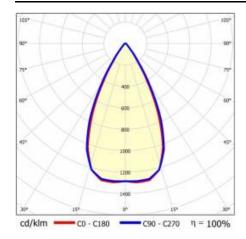

|
| Mounting version:            | surface             |
| Number on the palette [pcs]: | 60                  |
| Net weight [kg]:             | 1.600               |
| Category type:               | troffers            |
| Version:                     | 2x1                 |
| Mounting dimensions [mm]:    | 600                 |
| Light distribution type:     | symmetric           |
| LED lifespan L70B50 [h]:     | 150000              |
| LED lifespan L80B20 [h]:     | 100000              |
| LED lifespan L90B10 [h]:     | 50000               |
| Warranty [years]:            | 5                   |
| CE certificate:              | <u>61/2025</u>      |
| Manual:                      | Download PDF        |
| Plik LDT:                    | Download            |

### **LIGHT CURVES**



# TERRA 3 LED N 1195X170MM X2 2550LM 830 BLACK MATT STRUCTURE (20W)

**DETAILED CARD** 

### **ACCESSORIES AVAILABLE**

| index  | Name                                                         |
|--------|--------------------------------------------------------------|
| 999543 | Plasterboard recessing kit 630x630 white (steel version)     |
| 374845 | Frame adapter KG 635x635 WHITE                               |
| 998966 | Frame steel white structure RAL9016 600x600 SM "well effect" |







Frame steel white structure RAL9016 600x600 SM "well effect" (998966)

Card creation date: 01 July 2025

The company reserves the right to make design changes or upgrades in the presented product. Product data sheet does not constitute an offer. \* Parameter tolerance is +/- 10%