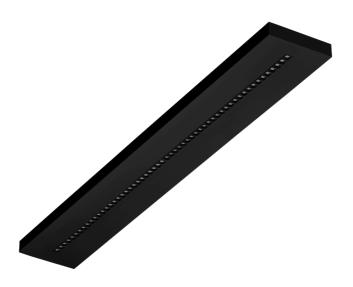

# TERRA 3 LED N 1195X170MM X2 2550LM 830 BLACK MATT STRUCTURE (20W)

**DETAILED CARD** 

Colour of the body: black mat

**Dimensions (H/W/T/S) [mm]:** 1195/170/37

Mounting version: surface

Energy efficiency class: D

## **CHARACTERISTICS**

A luminaire equipped with energy-efficient LED modules characterised by high luminous flux. The low side profile provides an aesthetically pleasing, timeless appearance. Robust, compact construction. Made of powder-coated steel sheet. Patented high-performance HE reflector guarantees high efficiency while effectively eliminating glare.