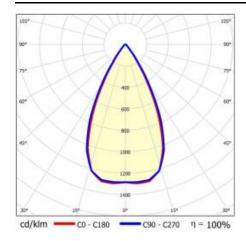

rface             |  |
| Number on the palette [pcs]: | 100                 |  |
| Net weight [kg]:             | 1.600               |  |
| Category type:               | troffers            |  |
| Version:                     | 2x1                 |  |
| Mounting dimensions [mm]:    | 600                 |  |
| Light distribution type:     | symmetric           |  |
| LED lifespan L70B50 [h]:     | 150000              |  |
| LED lifespan L80B20 [h]:     | 100000              |  |
| LED lifespan L90B10 [h]:     | 50000               |  |
| Warranty [years]:            | 5                   |  |
| CE certificate:              | 61/2025             |  |
| Manual: Download PDF         |                     |  |
| Plik LDT:                    | Download            |  |

### **LIGHT CURVES**



# TERRA 3 LED N 1195X170MM X2 2200LM 840 WHITE GLOSS (14W)

**DETAILED CARD** 

### **ACCESSORIES AVAILABLE**

| index  | Name                                                         |
|--------|--------------------------------------------------------------|
| 999543 | Plasterboard recessing kit 630x630 white (steel version)     |
| 374845 | Frame adapter KG 635x635 WHITE                               |
| 998966 | Frame steel white structure RAL9016 600x600 SM "well effect" |







Frame steel white structure RAL9016 600x600 SM "well effect" (998966)