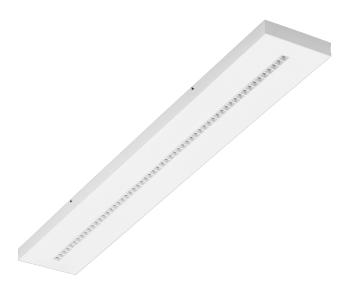

## TERRA 3 LED N 1195X170MM X2 2200LM 840 WHITE GLOSS (14W)

**DETAILED CARD** 

Colour of the body: white gloss

**Dimensions (H/W/T/S) [mm]:** 1195/170/37

Mounting version: surface

Energy efficiency class: C

### **CHARACTERISTICS**

A luminaire equipped with energy-efficient LED modules characterised by high luminous flux. The low side profile provides an aesthetically pleasing, timeless appearance. Robust, compact construction. Made of powder-coated steel sheet. Patented high-performance HE reflector guarantees high efficiency while effectively eliminating glare.