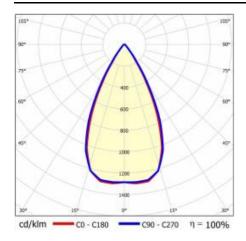

|
| Mounting version:            | surface             |
| Number on the palette [pcs]: | 100                 |
| Net weight [kg]:             | 1.600               |
| Category type:               | troffers            |
| Version:                     | 2x1                 |
| Mounting dimensions [mm]:    | 600                 |
| Light distribution type:     | symmetric           |
| LED lifespan L70B50 [h]:     | 150000              |
| LED lifespan L80B20 [h]:     | 100000              |
| LED lifespan L90B10 [h]:     | 50000               |
| Warranty [years]:            | 5                   |
| CE certificate:              | 61/2025             |
| Manual:                      | Download PDF        |
| Plik LDT:                    | Download            |

### **LIGHT CURVES**



# TERRA 3 LED N 1195X170MM X2 2200LM 840 WHITE MAT (14W)

**DETAILED CARD** 

#### **ACCESSORIES AVAILABLE**

| index  | Name                                                         |
|--------|--------------------------------------------------------------|
| 999543 | Plasterboard recessing kit 630x630 white (steel version)     |
| 374845 | Frame adapter KG 635x635 WHITE                               |
| 998966 | Frame steel white structure RAL9016 600x600 SM "well effect" |







Frame steel white structure RAL9016 600x600 SM "well effect" (998966)