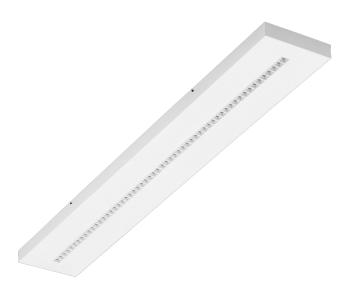

## TERRA 3 LED N 1195X170MM X2 2200LM 840 WHITE MAT (14W)

**DETAILED CARD** 

Colour of the body: white mat

**Dimensions (H/W/T/S) [mm]:** 1195/170/37

Mounting version: surface

Energy efficiency class: C

### **CHARACTERISTICS**

A luminaire equipped with energy-efficient LED modules characterised by high luminous flux. The low side profile provides an aesthetically pleasing, timeless appearance. Robust, compact construction. Made of powder-coated steel sheet. Patented high-performance HE reflector guarantees high efficiency while effectively eliminating glare.