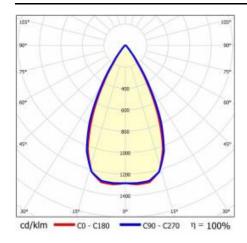

|
| Mounting version:            | recessed            |
| DIMM DALI:                   | yes                 |
| Number on the palette [pcs]: | 60                  |
| Net weight [kg]:             | 1.750               |
| Category type:               | troffers            |
| Version:                     | 2x1                 |
| Light distribution type:     | symmetric           |
| LED lifespan L70B50 [h]:     | 150000              |
| LED lifespan L80B20 [h]:     | 100000              |
| LED lifespan L90B10 [h]:     | 50000               |
| Warranty [years]:            | 5                   |
| CE certificate:              | 60/2025             |
| Manual:                      | Download PDF        |
| Plik LDT:                    | Download            |

### **LIGHT CURVES**



# TERRA 3 LED P 1195X295MM X2 3050LM 840 DALI BLACK MATT STRUCTURE (25W)

**DETAILED CARD** 

#### **ACCESSORIES AVAILABLE**

| index  | Name                                                         |
|--------|--------------------------------------------------------------|
| 999543 | Plasterboard recessing kit 630x630 white (steel version)     |
| 374845 | Frame adapter KG 635x635 WHITE                               |
| 998966 | Frame steel white structure RAL9016 600x600 SM "well effect" |







Frame steel white structure RAL9016 600x600 SM "well effect" (998966)