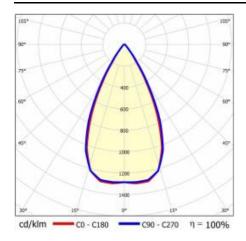

95/295/32         |  |
| Mounting version:            | recessed            |  |
| Number on the palette [pcs]: | 60                  |  |
| Net weight [kg]:             | 1.750               |  |
| Category type:               | troffers            |  |
| Version:                     | 2x1                 |  |
| Light distribution type:     | symmetric           |  |
| LED lifespan L70B50 [h]:     | 150000              |  |
| LED lifespan L80B20 [h]:     | 100000              |  |
| LED lifespan L90B10 [h]:     | 50000               |  |
| Warranty [years]:            | 5                   |  |
| CE certificate:              | 60/2025             |  |
| Manual:                      | Download PDF        |  |
| Plik LDT:                    | Download            |  |

### **LIGHT CURVES**



# TERRA 3 LED P 1195X295MM X2 5150LM 830 BLACK MATT STRUCTURE (45W)

**DETAILED CARD** 

### **ACCESSORIES AVAILABLE**

| index  | Name                                                         |
|--------|--------------------------------------------------------------|
| 999543 | Plasterboard recessing kit 630x630 white (steel version)     |
| 374845 | Frame adapter KG 635x635 WHITE                               |
| 998966 | Frame steel white structure RAL9016 600x600 SM "well effect" |







Frame steel white structure RAL9016 600x600 SM "well effect" (998966)

Card creation date: 01 July 2025