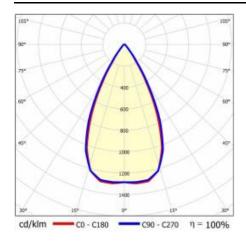

|
| Dimensions (H/W/T/S) [mm]:   | 1195/295/32         |
| Mounting version:            | recessed            |
| Number on the palette [pcs]: | 60                  |
| Net weight [kg]:             | 1.750               |
| Category type:               | troffers            |
| Version:                     | 2x1                 |
| Light distribution type:     | symmetric           |
| LED lifespan L70B50 [h]:     | 150000              |
| LED lifespan L80B20 [h]:     | 100000              |
| LED lifespan L90B10 [h]:     | 50000               |
| Warranty [years]:            | 5                   |
| CE certificate:              | 60/2025             |
| Manual:                      | Download PDF        |
| Plik LDT:                    | Download            |

### **LIGHT CURVES**



# TERRA 3 LED P 1195X295MM X2 3900LM 830 BLACK MATT STRUCTURE (34W)

**DETAILED CARD** 

### **ACCESSORIES AVAILABLE**

| index  | Name                                                         |
|--------|--------------------------------------------------------------|
| 999543 | Plasterboard recessing kit 630x630 white (steel version)     |
| 374845 | Frame adapter KG 635x635 WHITE                               |
| 998966 | Frame steel white structure RAL9016 600x600 SM "well effect" |







Frame steel white structure RAL9016 600x600 SM "well effect" (998966)

Card creation date: 01 July 2025

The company reserves the right to make design changes or upgrades in the presented product. Product data sheet does not constitute an offer. \* Parameter tolerance is +/- 10%