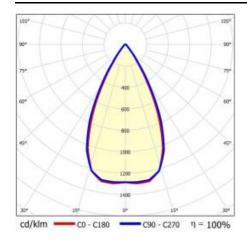

|
| Mounting version:            | recessed            |
| DIMM DALI:                   | yes                 |
| Number on the palette [pcs]: | 60                  |
| Net weight [kg]:             | 1.750               |
| Category type:               | troffers            |
| Version:                     | 2x1                 |
| Light distribution type:     | symmetric           |
| LED lifespan L70B50 [h]:     | 150000              |
| LED lifespan L80B20 [h]:     | 100000              |
| LED lifespan L90B10 [h]:     | 50000               |
| Warranty [years]:            | 5                   |
| CE certificate:              | 60/2025             |
| Manual:                      | Download PDF        |
| Plik LDT:                    | Download            |

### **LIGHT CURVES**



## TERRA 3 LED P 1195X295MM X2 4600LM 830 DALI WHITE MAT (34W)

**DETAILED CARD** 

### **ACCESSORIES AVAILABLE**

| index  | Name                                                         |
|--------|--------------------------------------------------------------|
| 999543 | Plasterboard recessing kit 630x630 white (steel version)     |
| 374845 | Frame adapter KG 635x635 WHITE                               |
| 998966 | Frame steel white structure RAL9016 600x600 SM "well effect" |







Frame steel white structure RAL9016 600x600 SM "well effect" (998966)