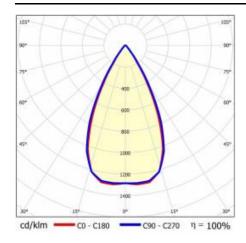

|
| Mounting version:            | recessed            |
| DIMM DALI:                   | yes                 |
| Number on the palette [pcs]: | 60                  |
| Net weight [kg]:             | 1.750               |
| Category type:               | troffers            |
| Version:                     | 2x1                 |
| Light distribution type:     | symmetric           |
| LED lifespan L70B50 [h]:     | 150000              |
| LED lifespan L80B20 [h]:     | 100000              |
| LED lifespan L90B10 [h]:     | 50000               |
| Warranty [years]:            | 5                   |
| CE certificate:              | 60/2025             |
| Manual:                      | Download PDF        |
| Plik LDT:                    | Download            |

### **LIGHT CURVES**



# TERRA 3 LED P 1195X295MM X2 3300LM 830 DALI WHITE MAT (25W)

**DETAILED CARD** 

#### **ACCESSORIES AVAILABLE**

| index  | Name                                                         |
|--------|--------------------------------------------------------------|
| 999543 | Plasterboard recessing kit 630x630 white (steel version)     |
| 374845 | Frame adapter KG 635x635 WHITE                               |
| 998966 | Frame steel white structure RAL9016 600x600 SM "well effect" |







Frame steel white structure RAL9016 600x600 SM "well effect" (998966)

Card creation date: 01 July 2025

The company reserves the right to make design changes or upgrades in the presented product. Product data sheet does not constitute an offer. \* Parameter tolerance is +/- 10%