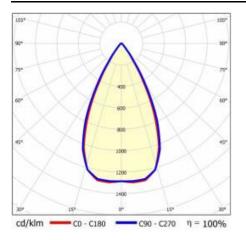

e:     | symmetric           |
| Colour rendering index:           | 80            | LED lifespan L70B50 [h]:     | 150000              |
| Beam angle [°]:                   | 60            | LED lifespan L80B20 [h]:     | 100000              |
| Diffuser material:                | PC            | LED lifespan L90B10 [h]:     | 50000               |
| Diffuser type:                    | matrix led    | Warranty [years]:            | 5                   |
| Diffuser colour:                  | transparent   | CE certificate:              | <u>60/2025</u>      |
| Optics material:                  | PC            | Manual:                      | Download PDF        |
| Optics:                           | lens          | Plik LDT:                    | Download            |

#### LIGHT CURVES



# TERRA 3 LED P 1195X295MM X2 4300LM 840 DALI WHITE MAT (29W)

DETAILED CARD

### ACCESSORIES AVAILABLE

| index  | Name                                                         |
|--------|--------------------------------------------------------------|
| 999543 | Plasterboard recessing kit 630x630 white (steel version)     |
| 374845 | Frame adapter KG 635x635 WHITE                               |
| 998966 | Frame steel white structure RAL9016 600x600 SM "well effect" |



Plasterboard recessing kit 630x630 white (steel version) (999543) Frame steel white structure RAL9016 600x600 SM "well effect" (998966)

Card creation date: 01 July 2025

The company reserves the right to make design changes or upgrades in the presented product. Product data sheet does not constitute an offer. \* Param