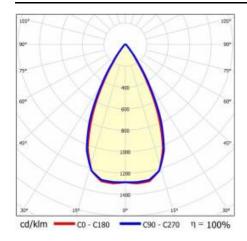

|
| Dimensions (H/W/T/S) [mm]:   | 1195/295/32         |
| Mounting version:            | recessed            |
| Number on the palette [pcs]: | 60                  |
| Net weight [kg]:             | 1.750               |
| Category type:               | troffers            |
| Version:                     | 2x1                 |
| Light distribution type:     | symmetric           |
| LED lifespan L70B50 [h]:     | 150000              |
| LED lifespan L80B20 [h]:     | 100000              |
| LED lifespan L90B10 [h]:     | 50000               |
| Warranty [years]:            | 5                   |
| CE certificate:              | 60/2025             |
| Manual:                      | Download PDF        |
| Plik LDT:                    | Download            |

### **LIGHT CURVES**



# TERRA 3 LED P 1195X295MM X2 3300LM 830 WHITE MAT (25W)

**DETAILED CARD** 

#### **ACCESSORIES AVAILABLE**

| index  | Name                                                         |
|--------|--------------------------------------------------------------|
| 999543 | Plasterboard recessing kit 630x630 white (steel version)     |
| 374845 | Frame adapter KG 635x635 WHITE                               |
| 998966 | Frame steel white structure RAL9016 600x600 SM "well effect" |







Frame steel white structure RAL9016 600x600 SM "well effect" (998966)