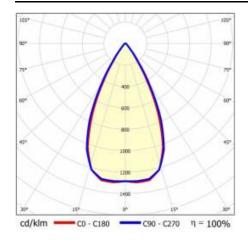

95/295/32         |  |
| Mounting version:            | recessed            |  |
| Number on the palette [pcs]: | 60                  |  |
| Net weight [kg]:             | 1.750               |  |
| Category type:               | troffers            |  |
| Version:                     | 2x1                 |  |
| Light distribution type:     | symmetric           |  |
| LED lifespan L70B50 [h]:     | 150000              |  |
| LED lifespan L80B20 [h]:     | 100000              |  |
| LED lifespan L90B10 [h]:     | 50000               |  |
| Warranty [years]:            | 5                   |  |
| CE certificate:              | 60/2025             |  |
| Manual:                      | Download PDF        |  |
| Plik LDT:                    | Download            |  |

### **LIGHT CURVES**



### **TERRA 3 LED P 1195X295MM X2 2900LM 830 WHITE MAT** (20W)

**DETAILED CARD** 

### **ACCESSORIES AVAILABLE**

| <br>index | Name                                                         |
|-----------|--------------------------------------------------------------|
| 999543    | Plasterboard recessing kit 630x630 white (steel version)     |
| 374845    | Frame adapter KG 635x635 WHITE                               |
| 998966    | Frame steel white structure RAL9016 600x600 SM "well effect" |







Frame steel white structure RAL9016 600x600 SM "well effect" (998966)