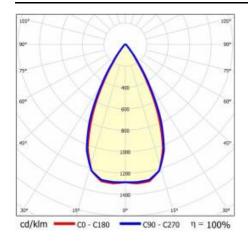

95/295/32         |  |
| Mounting version:            | recessed            |  |
| Number on the palette [pcs]: | 60                  |  |
| Net weight [kg]:             | 1.750               |  |
| Category type:               | troffers            |  |
| Version:                     | 2x1                 |  |
| Light distribution type:     | symmetric           |  |
| LED lifespan L70B50 [h]:     | 150000              |  |
| LED lifespan L80B20 [h]:     | 100000              |  |
| LED lifespan L90B10 [h]:     | 50000               |  |
| Warranty [years]:            | 5                   |  |
| CE certificate:              | 60/2025             |  |
| Manual:                      | Download PDF        |  |
| Plik LDT:                    | Download            |  |

### **LIGHT CURVES**



# TERRA 3 LED P 1195X295MM X2 2100LM 830 WHITE MAT (14W)

**DETAILED CARD** 

### **ACCESSORIES AVAILABLE**

| index  | Name                                                         |
|--------|--------------------------------------------------------------|
| 999543 | Plasterboard recessing kit 630x630 white (steel version)     |
| 374845 | Frame adapter KG 635x635 WHITE                               |
| 998966 | Frame steel white structure RAL9016 600x600 SM "well effect" |







Frame steel white structure RAL9016 600x600 SM "well effect" (998966)