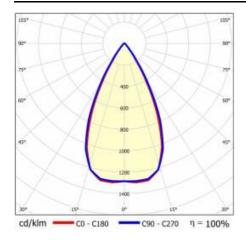

|
| Dimensions (H/W/T/S) [mm]:   | 1195/295/32         |
| Mounting version:            | recessed            |
| Number on the palette [pcs]: | 60                  |
| Net weight [kg]:             | 1.750               |
| Category type:               | troffers            |
| Version:                     | 2x1                 |
| Light distribution type:     | symmetric           |
| LED lifespan L70B50 [h]:     | 150000              |
| LED lifespan L80B20 [h]:     | 100000              |
| LED lifespan L90B10 [h]:     | 50000               |
| Warranty [years]:            | 5                   |
| CE certificate:              | 60/2025             |
| Manual:                      | Download PDF        |
| Plik LDT:                    | Download            |

### **LIGHT CURVES**



### TERRA 3 LED P 1195X295MM X2 5900LM 830 WHITE GLOSS (45W)

**DETAILED CARD** 

### **ACCESSORIES AVAILABLE**

| index  | Name                                                         |
|--------|--------------------------------------------------------------|
| 999543 | Plasterboard recessing kit 630x630 white (steel version)     |
| 374845 | Frame adapter KG 635x635 WHITE                               |
| 998966 | Frame steel white structure RAL9016 600x600 SM "well effect" |







Frame steel white structure RAL9016 600x600 SM "well effect" (998966)