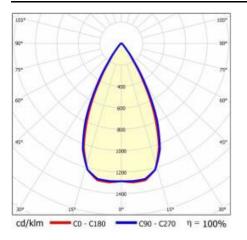

h]:     | 150000              |
| Colour rendering index:           | 80            | LED lifespan L80B20 [h]:     | 100000              |
| Beam angle [°]:                   | 60            | LED lifespan L90B10 [h]:     | 50000               |
| Diffuser material:                | PC            | Warranty [years]:            | 5                   |
| Diffuser type:                    | matrix led    | CE certificate:              | <u>60/2025</u>      |
| Diffuser colour:                  | transparent   | Manual:                      | Download PDF        |
| Optics material:                  | PC            | Plik LDT:                    | Download            |
| Optics:                           | lens          |                              |                     |

### LIGHT CURVES





# TERRA 3 LED P 1195X295MM X2 4100LM 830 WHITE GLOSS (29W)

DETAILED CARD

### ACCESSORIES AVAILABLE

| index  | Name                                                         |
|--------|--------------------------------------------------------------|
| 999543 | Plasterboard recessing kit 630x630 white (steel version)     |
| 374845 | Frame adapter KG 635x635 WHITE                               |
| 998966 | Frame steel white structure RAL9016 600x600 SM "well effect" |



Plasterboard recessing kit 630x630 white (steel version) (999543)

Frame steel white structure RAL9016 600x600 SM "well effect" (998966)

Card creation date: 01 July 2025

The company reserves the right to make design changes or upgrades in the presented product. Product data sheet does not constitute an offer. \* Param