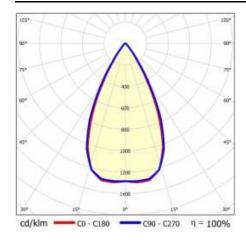

#### **LIGHT CURVES**

### **TECHNICAL PARAMETERS TABLE**

| Index:                            | 420221        |  |
|-----------------------------------|---------------|--|
| EAN:                              | 5905963420221 |  |
| Light source:                     | LED           |  |
| Rated power of the luminaire [W]: | 25            |  |
| Luminous flux [lm]:               | 3300          |  |
| Luminous efficacy [lm/W]:         | 132           |  |
| Ingress protection:               | IP20          |  |
| Energy efficiency class:          | D             |  |
| Electrical protection class:      | II            |  |
| Colour temperature [K]:           | 3000          |  |
| Colour rendering index:           | 80            |  |
| Beam angle [°]:                   | 60            |  |
| Diffuser material:                | PC            |  |
| Diffuser type:                    | matrix led    |  |
| Diffuser colour:                  | transparent   |  |
| Optics material:                  | PC            |  |
| Optics:                           | lens          |  |