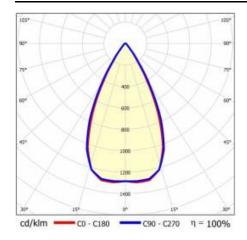

|
| Dimensions (H/W/T/S) [mm]:   | 1195/295/32         |
| Mounting version:            | recessed            |
| Number on the palette [pcs]: | 60                  |
| Net weight [kg]:             | 1.750               |
| Category type:               | troffers            |
| Version:                     | 2x1                 |
| Light distribution type:     | symmetric           |
| LED lifespan L70B50 [h]:     | 150000              |
| LED lifespan L80B20 [h]:     | 100000              |
| LED lifespan L90B10 [h]:     | 50000               |
| Warranty [years]:            | 5                   |
| CE certificate:              | 60/2025             |
| Manual:                      | Download PDF        |
| Plik LDT:                    | Download            |

### **LIGHT CURVES**



## TERRA 3 LED P 1195X295MM X2 3500LM 840 WHITE MAT (25W)

**DETAILED CARD** 

### **ACCESSORIES AVAILABLE**

| index  | Name                                                         |
|--------|--------------------------------------------------------------|
| 999543 | Plasterboard recessing kit 630x630 white (steel version)     |
| 374845 | Frame adapter KG 635x635 WHITE                               |
| 998966 | Frame steel white structure RAL9016 600x600 SM "well effect" |







Frame steel white structure RAL9016 600x600 SM "well effect" (998966)

Card creation date: 01 July 2025