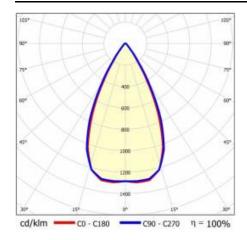

|
| Dimensions (H/W/T/S) [mm]:   | 1195/295/32         |
| Mounting version:            | recessed            |
| Number on the palette [pcs]: | 60                  |
| Net weight [kg]:             | 1.750               |
| Category type:               | troffers            |
| Version:                     | 2x1                 |
| Light distribution type:     | symmetric           |
| LED lifespan L70B50 [h]:     | 150000              |
| LED lifespan L80B20 [h]:     | 100000              |
| LED lifespan L90B10 [h]:     | 50000               |
| Warranty [years]:            | 5                   |
| CE certificate:              | 60/2025             |
| Manual:                      | Download PDF        |
| Plik LDT:                    | Download            |

### **LIGHT CURVES**



## TERRA 3 LED P 1195X295MM X2 3000LM 840 WHITE MAT (20W)

**DETAILED CARD** 

### **ACCESSORIES AVAILABLE**

| index  | Name                                                         |
|--------|--------------------------------------------------------------|
| 999543 | Plasterboard recessing kit 630x630 white (steel version)     |
| 374845 | Frame adapter KG 635x635 WHITE                               |
| 998966 | Frame steel white structure RAL9016 600x600 SM "well effect" |







Frame steel white structure RAL9016 600x600 SM "well effect" (998966)