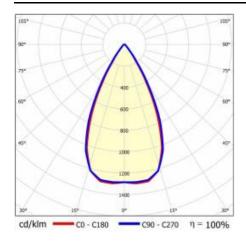

|
| Dimensions (H/W/T/S) [mm]:   | 1195/295/32         |
| Mounting version:            | recessed            |
| Number on the palette [pcs]: | 60                  |
| Net weight [kg]:             | 1.750               |
| Category type:               | troffers            |
| Version:                     | 2x1                 |
| Light distribution type:     | symmetric           |
| LED lifespan L70B50 [h]:     | 150000              |
| LED lifespan L80B20 [h]:     | 100000              |
| LED lifespan L90B10 [h]:     | 50000               |
| Warranty [years]:            | 5                   |
| CE certificate:              | 60/2025             |
| Manual:                      | Download PDF        |
| Plik LDT:                    | Download            |

### **LIGHT CURVES**



# TERRA 3 LED P 1195X295MM X2 2200LM 840 WHITE MAT (14W)

**DETAILED CARD** 

### **ACCESSORIES AVAILABLE**

| index  | Name                                                         |
|--------|--------------------------------------------------------------|
| 999543 | Plasterboard recessing kit 630x630 white (steel version)     |
| 374845 | Frame adapter KG 635x635 WHITE                               |
| 998966 | Frame steel white structure RAL9016 600x600 SM "well effect" |







Frame steel white structure RAL9016 600x600 SM "well effect" (998966)