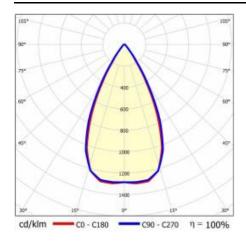

95/295/32         |  |
| Mounting version:            | recessed            |  |
| Number on the palette [pcs]: | 60                  |  |
| Net weight [kg]:             | 1.750               |  |
| Category type:               | troffers            |  |
| Version:                     | 2x1                 |  |
| Light distribution type:     | symmetric           |  |
| LED lifespan L70B50 [h]:     | 150000              |  |
| LED lifespan L80B20 [h]:     | 100000              |  |
| LED lifespan L90B10 [h]:     | 50000               |  |
| Warranty [years]:            | 5                   |  |
| CE certificate:              | 60/2025             |  |
| Manual:                      | Download PDF        |  |
| Plik LDT:                    | Download            |  |

### **LIGHT CURVES**



# TERRA 3 LED P 1195X295MM X2 4300LM 840 WHITE GLOSS (29W)

**DETAILED CARD** 

### **ACCESSORIES AVAILABLE**

| index  | Name                                                         |
|--------|--------------------------------------------------------------|
| 999543 | Plasterboard recessing kit 630x630 white (steel version)     |
| 374845 | Frame adapter KG 635x635 WHITE                               |
| 998966 | Frame steel white structure RAL9016 600x600 SM "well effect" |







Frame steel white structure RAL9016 600x600 SM "well effect" (998966)