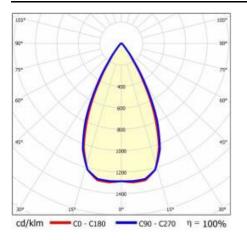

]:     | 150000              |
| Colour rendering index:           | 80            | LED lifespan L80B20 [h]:     | 100000              |
| Beam angle [°]:                   | 60            | LED lifespan L90B10 [h]:     | 50000               |
| Diffuser material:                | PC            | Warranty [years]:            | 5                   |
| Diffuser type:                    | matrix led    | CE certificate:              | <u>60/2025</u>      |
| Diffuser colour:                  | transparent   | Manual:                      | Download PDF        |
| Optics material:                  | PC            | Plik LDT:                    | <u>Download</u>     |
| Optics:                           | lens          |                              |                     |

#### LIGHT CURVES





### TERRA 3 LED P 1195X295MM X2 2200LM 840 WHITE GLOSS (14W)

DETAILED CARD

### ACCESSORIES AVAILABLE

| index  | Name                                                         |
|--------|--------------------------------------------------------------|
| 999543 | Plasterboard recessing kit 630x630 white (steel version)     |
| 374845 | Frame adapter KG 635x635 WHITE                               |
| 998966 | Frame steel white structure RAL9016 600x600 SM "well effect" |





Plasterboard recessing kit 630x630 white (steel version) (999543)

Frame steel white structure RAL9016 600x600 SM "well effect" (998966)

Card creation date: 01 July 2025

The company reserves the right to make design changes or upgrades in the presented product. Product data sheet does not constitute an offer. \* P