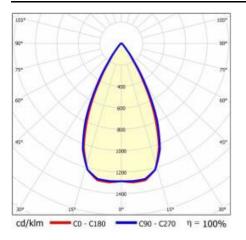

e:     | symmetric           |
| Colour rendering index:           | 80            | LED lifespan L70B50 [h]:     | 150000              |
| Beam angle [°]:                   | 60            | LED lifespan L80B20 [h]:     | 100000              |
| Diffuser material:                | PC            | LED lifespan L90B10 [h]:     | 50000               |
| Diffuser type:                    | matrix led    | Warranty [years]:            | 5                   |
| Diffuser colour:                  | transparent   | CE certificate:              | <u>60/2025</u>      |
| Optics material:                  | PC            | Manual:                      | Download PDF        |
| Optics:                           | lens          | Plik LDT:                    | <u>Download</u>     |

#### LIGHT CURVES



# TERRA 3 LED P 595X295MM X2 3500LM 830 DALI BLACK MATT STRUCTURE (29W)

DETAILED CARD

### ACCESSORIES AVAILABLE

| index  | Name                                                         |
|--------|--------------------------------------------------------------|
| 999543 | Plasterboard recessing kit 630x630 white (steel version)     |
| 374845 | Frame adapter KG 635x635 WHITE                               |
| 998966 | Frame steel white structure RAL9016 600x600 SM "well effect" |



Plasterboard recessing kit 630x630 white (steel version) (999543)

Frame steel white structure RAL9016 600x600 SM "well effect" (998966)

Card creation date: 01 July 2025

The company reserves the right to make design changes or upgrades in the presented product. Product data sheet does not constitute an offe