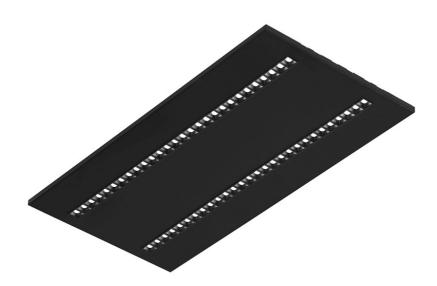

### TERRA 3 LED P 595X295MM X2 3500LM 830 DALI BLACK MATT STRUCTURE (29W)

DETAILED CARD

### **CHARACTERISTICS**

A luminaire equipped with energy-efficient LED modules characterised by high luminous flux. The low side profile provides an aesthetically pleasing, timeless appearance. Robust, compact construction. Made of powder-coated steel sheet. Patented highperformance HE reflector guarantees high efficiency while effectively eliminating glare.

### APPLICATION

The versatile luminaire is designed for indoor use in offices or general utility rooms. Its high luminous parameters make it suitable as the main source of light and conducive to work requiring visual focus. The luminaire is suitable for both new applications and the replacement of traditional fluorescent lamps with energy-efficient LED solutions.