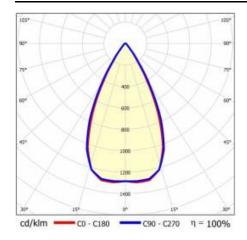

|
| Mounting version:            | recessed            |
| DIMM DALI:                   | yes                 |
| Number on the palette [pcs]: | 120                 |
| Net weight [kg]:             | 0.950               |
| Category type:               | troffers            |
| Version:                     | 2x1                 |
| Light distribution type:     | symmetric           |
| LED lifespan L70B50 [h]:     | 150000              |
| LED lifespan L80B20 [h]:     | 100000              |
| LED lifespan L90B10 [h]:     | 50000               |
| Warranty [years]:            | 5                   |
| CE certificate:              | 60/2025             |
| Manual:                      | Download PDF        |
| Plik LDT:                    | Download            |

### **LIGHT CURVES**





# **TERRA 3 LED P 595X295MM X2 3300LM 830 DALI WHITE GLOSS (25W)**

**DETAILED CARD** 

#### **ACCESSORIES AVAILABLE**

| index  | Name                                                         |
|--------|--------------------------------------------------------------|
| 999543 | Plasterboard recessing kit 630x630 white (steel version)     |
| 374845 | Frame adapter KG 635x635 WHITE                               |
| 998966 | Frame steel white structure RAL9016 600x600 SM "well effect" |







Frame steel white structure RAL9016 600x600 SM "well effect" (998966)