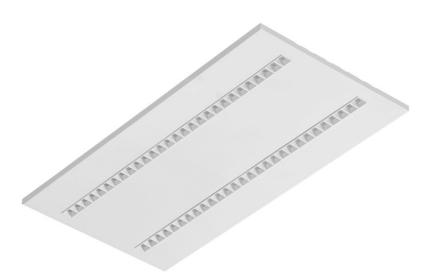

# **TERRA 3 LED P 595X295MM X2 3300LM 830 DALI WHITE GLOSS (25W)**

**DETAILED CARD** 

Colour of the body: white gloss

**Dimensions (H/W/T/S) [mm]:** 595/295/32

Mounting version: recessed

Energy efficiency class: D

### **CHARACTERISTICS**

A luminaire equipped with energy-efficient LED modules characterised by high luminous flux. The low side profile provides an aesthetically pleasing, timeless appearance. Robust, compact construction. Made of powder-coated steel sheet. Patented high-performance HE reflector guarantees high efficiency while effectively eliminating glare.