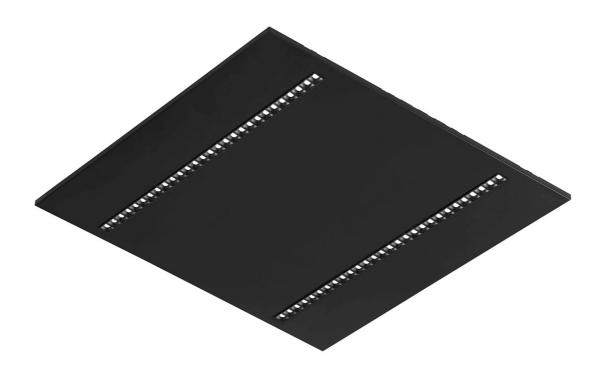

# TERRA 3 LED P 595X595MM X2 4850LM 830 DALI BLACK MATT STRUCTURE (43W)

**DETAILED CARD** 

## **TECHNICAL PARAMETERS**

Index: 419706

Rated power of the luminaire [W]\*: 43

Luminous flux [lm]\*: 5150

Colour temperature [K]: 3000

Colour rendering index: 80

Material of the body: powder coated steel

Colour of the body: black mat

**Dimensions (H/W/T/S) [mm]:** 595/595/32

Mounting version: recessed

Energy efficiency class:

### **CHARACTERISTICS**

A luminaire equipped with energy-efficient LED modules characterised by high luminous flux. The low side profile provides an aesthetically pleasing, timeless appearance. Robust, compact construction. Made of powder-coated steel sheet. Patented high-performance HE reflector guarantees high efficiency while effectively eliminating glare.

### **TECHNICAL PARAMETERS TABLE**

| Index:                            | 419706        |
|-----------------------------------|---------------|
| EAN:                              | 5905963419706 |
| Light source:                     | LED           |
| Rated power of the luminaire [W]: | 43            |
| Luminous flux [lm]:               | 5150          |
| Luminous efficacy [lm/W]:         | 113           |
| Ingress protection:               | IP20          |
| Energy efficiency class:          | F             |
| Electrical protection class:      | Ш             |
| Colour temperature [K]:           | 3000          |
| Colour rendering index:           | 80            |
| Beam angle [°]:                   | 60            |
| Diffuser material:                | PC            |
| Diffuser type:                    | matrix led    |
| Diffuser colour:                  | transparent   |
| Optics material:                  | PC            |
| Optics:                           | lens          |

| Material of the body:        | powder coated steel |
|------------------------------|---------------------|
| Colour of the body:          | black mat           |
| Dimensions (H/W/T/S) [mm]:   | 595/595/32          |
| Mounting version:            | recessed            |
| DIMM DALI:                   | yes                 |
| Number on the palette [pcs]: | 40                  |
| Net weight [kg]:             | 1.800               |
| Category type:               | troffers            |
| Version:                     | 2x1                 |
| Light distribution type:     | symmetric           |
| LED lifespan L70B50 [h]:     | 150000              |
| LED lifespan L80B20 [h]:     | 100000              |
| LED lifespan L90B10 [h]:     | 50000               |
| Warranty [years]:            | 5                   |
| CE certificate:              | 60/2025             |
| Manual:                      | Download PDF        |
| Plik LDT:                    | Download            |