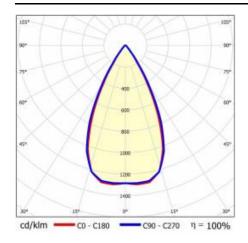

|
| Mounting version:            | recessed            |
| DIMM DALI:                   | yes                 |
| Number on the palette [pcs]: | 40                  |
| Net weight [kg]:             | 1.800               |
| Category type:               | troffers            |
| Version:                     | 2x1                 |
| Light distribution type:     | symmetric           |
| LED lifespan L70B50 [h]:     | 150000              |
| LED lifespan L80B20 [h]:     | 100000              |
| LED lifespan L90B10 [h]:     | 50000               |
| Warranty [years]:            | 5                   |
| CE certificate:              | 60/2025             |
| Manual:                      | Download PDF        |
| Plik LDT:                    | Download            |

### **LIGHT CURVES**





# TERRA 3 LED P 595X595MM X2 4850LM 830 DALI BLACK MATT STRUCTURE (43W)

**DETAILED CARD** 

### **ACCESSORIES AVAILABLE**

| index  | Name                                                         |
|--------|--------------------------------------------------------------|
| 999543 | Plasterboard recessing kit 630x630 white (steel version)     |
| 374845 | Frame adapter KG 635x635 WHITE                               |
| 998966 | Frame steel white structure RAL9016 600x600 SM "well effect" |







Frame steel white structure RAL9016 600x600 SM "well effect" (998966)