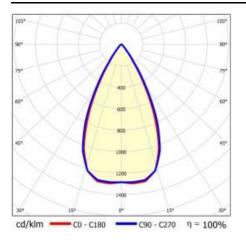

ic             |
| Colour rendering index:           | 80            | LED lifespan L70B50 [h]:     | 150000                |
| Beam angle [°]:                   | 60            | LED lifespan L80B20 [h]:     | 100000                |
| Diffuser material:                | PC            | LED lifespan L90B10 [h]:     | 50000                 |
| Diffuser type:                    | matrix led    | Warranty [years]:            | 5                     |
| Diffuser colour:                  | transparent   | CE certificate:              | <u>60/2025</u>        |
| Optics material:                  | PC            | Manual:                      | Download PDF          |
| Optics:                           | lens          | Plik LDT:                    | Download              |

#### LIGHT CURVES



# TERRA 3 LED P 595X595MM X2 3900LM 830 DALI BLACK MATT STRUCTURE (34W)

DETAILED CARD

## ACCESSORIES AVAILABLE

| index  | Name                                                         |
|--------|--------------------------------------------------------------|
| 999543 | Plasterboard recessing kit 630x630 white (steel version)     |
| 374845 | Frame adapter KG 635x635 WHITE                               |
| 998966 | Frame steel white structure RAL9016 600x600 SM "well effect" |



Plasterboard recessing kit 630x630 white (steel version) (999543)

Frame steel white structure RAL9016 600x600 SM "well effect" (998966)

Card creation date: 01 July 2025

The company reserves the right to make design changes or upgrades in the presented product. Product data sheet does not constitute an offer