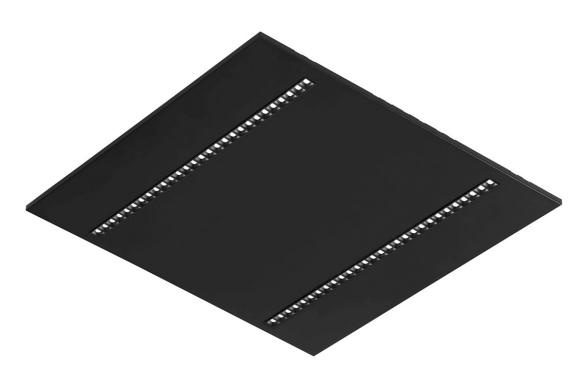

## TERRA 3 LED P 595X595MM X2 3900LM 830 DALI BLACK MATT STRUCTURE (34W)

DETAILED CARD

### CHARACTERISTICS

A luminaire equipped with energy-efficient LED modules characterised by high luminous flux. The low side profile provides an aesthetically pleasing, timeless appearance. Robust, compact construction. Made of powder-coated steel sheet. Patented highperformance HE reflector guarantees high efficiency while effectively eliminating glare.

#### APPLICATION

The versatile luminaire is designed for indoor use in offices or general utility rooms. Its high luminous parameters make it suitable as the main source of light and conducive to work requiring visual focus. The luminaire is suitable for both new applications and the replacement of traditional fluorescent lamps with energy-efficient LED solutions.