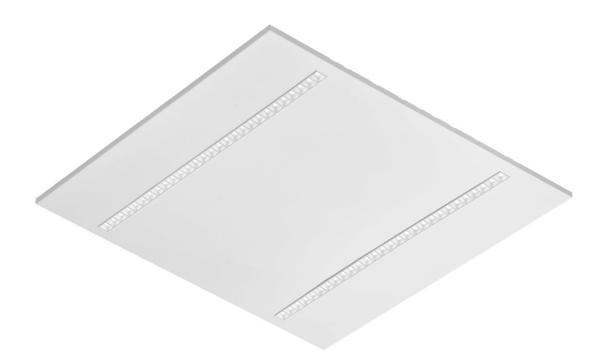

## TERRA 3 LED P 595X595MM X2 4100LM 830 DALI WHITE GLOSS (29W)

**DETAILED CARD** 

Colour of the body: white gloss

**Dimensions (H/W/T/S) [mm]:** 595/595/32

Mounting version: recessed

Energy efficiency class: D

### **CHARACTERISTICS**

A luminaire equipped with energy-efficient LED modules characterised by high luminous flux. The low side profile provides an aesthetically pleasing, timeless appearance. Robust, compact construction. Made of powder-coated steel sheet. Patented high-performance HE reflector guarantees high efficiency while effectively eliminating glare.

### **APPLICATION**

The versatile luminaire is designed for indoor use in offices or general utility rooms. Its high luminous parameters make it suitable as the main source of light and conducive to work requiring visual focus. The luminaire is suitable for both new applications and the replacement of traditional fluorescent lamps with energy-efficient LED solutions.