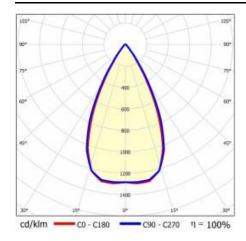

|
| Mounting version:            | recessed            |
| DIMM DALI:                   | yes                 |
| Number on the palette [pcs]: | 40                  |
| Net weight [kg]:             | 1.800               |
| Category type:               | troffers            |
| Version:                     | 2x1                 |
| Light distribution type:     | symmetric           |
| LED lifespan L70B50 [h]:     | 150000              |
| LED lifespan L80B20 [h]:     | 100000              |
| LED lifespan L90B10 [h]:     | 50000               |
| Warranty [years]:            | 5                   |
| CE certificate:              | 60/2025             |
| Manual:                      | Download PDF        |
| Plik LDT:                    | Download            |

### **LIGHT CURVES**



# TERRA 3 LED P 595X595MM X2 4100LM 830 DALI WHITE GLOSS (29W)

**DETAILED CARD** 

### **ACCESSORIES AVAILABLE**

| index  | Name                                                         |
|--------|--------------------------------------------------------------|
| 999543 | Plasterboard recessing kit 630x630 white (steel version)     |
| 374845 | Frame adapter KG 635x635 WHITE                               |
| 998966 | Frame steel white structure RAL9016 600x600 SM "well effect" |







Frame steel white structure RAL9016 600x600 SM "well effect" (998966)