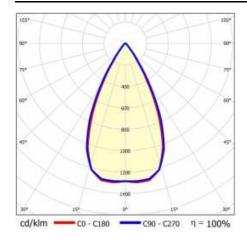

|
| Mounting version:            | recessed            |
| DIMM DALI:                   | yes                 |
| Number on the palette [pcs]: | 40                  |
| Net weight [kg]:             | 1.800               |
| Category type:               | troffers            |
| Version:                     | 2x1                 |
| Light distribution type:     | symmetric           |
| LED lifespan L70B50 [h]:     | 150000              |
| LED lifespan L80B20 [h]:     | 100000              |
| LED lifespan L90B10 [h]:     | 50000               |
| Warranty [years]:            | 5                   |
| CE certificate:              | 60/2025             |
| Manual:                      | Download PDF        |
| Plik LDT:                    | Download            |

### **LIGHT CURVES**



# TERRA 3 LED P 595X595MM X2 4600LM 830 DALI WHITE GLOSS (34W)

**DETAILED CARD** 

#### **ACCESSORIES AVAILABLE**

| index  | Name                                                         |
|--------|--------------------------------------------------------------|
| 999543 | Plasterboard recessing kit 630x630 white (steel version)     |
| 374845 | Frame adapter KG 635x635 WHITE                               |
| 998966 | Frame steel white structure RAL9016 600x600 SM "well effect" |







Frame steel white structure RAL9016 600x600 SM "well effect" (998966)