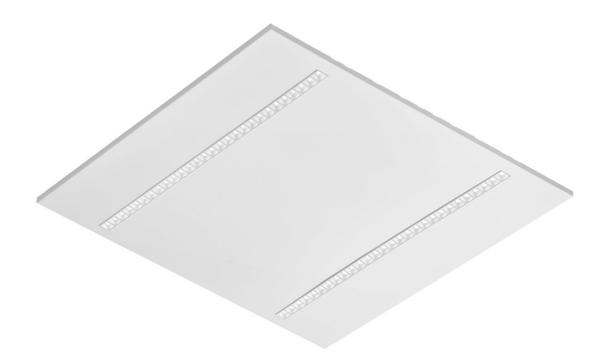

# TERRA 3 LED P 595X595MM X2 4600LM 830 DALI WHITE GLOSS (34W)

**DETAILED CARD** 

#### **CHARACTERISTICS**

A luminaire equipped with energy-efficient LED modules characterised by high luminous flux. The low side profile provides an aesthetically pleasing, timeless appearance. Robust, compact construction. Made of powder-coated steel sheet. Patented high-performance HE reflector guarantees high efficiency while effectively eliminating glare.

## **APPLICATION**

The versatile luminaire is designed for indoor use in offices or general utility rooms. Its high luminous parameters make it suitable as the main source of light and conducive to work requiring visual focus. The luminaire is suitable for both new applications and the replacement of traditional fluorescent lamps with energy-efficient LED solutions.